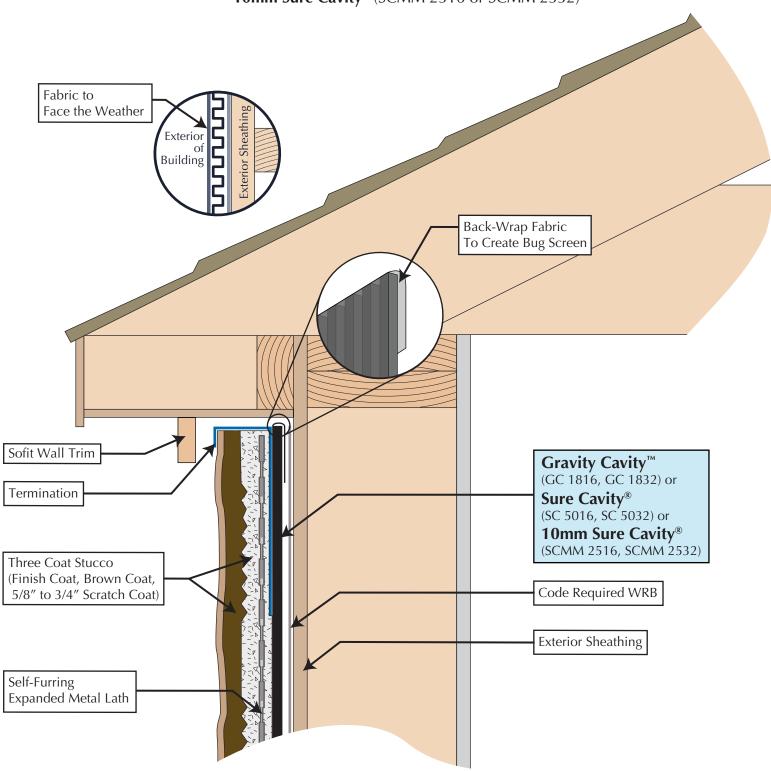

## Three Coat Stucco to Top-Vented Wall Stopped at Soffit

**Gravity** Cavity<sup>™</sup> (GC 1816 or GC 1832) or **Sure Cavity**<sup>®</sup> (SC 5016 or SC 5032) or **10mm Sure Cavity**<sup>®</sup> (SCMM 2516 or SCMM 2532)