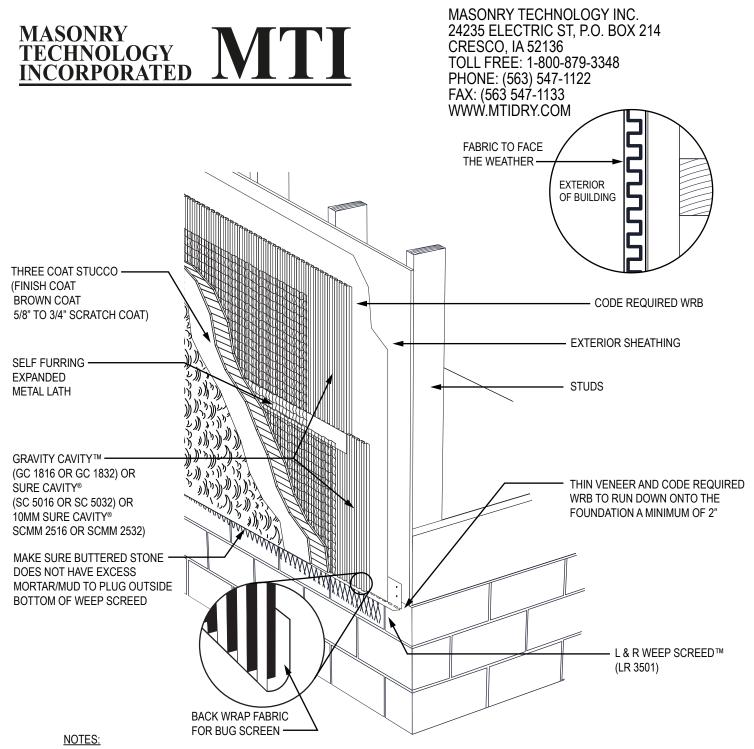

1. INSTALLATION TO BE COMPLETED IN ACCORDANCE WITH MANUFACTURER'S SPECIFICATIONS.

2.DO NOT SCALE DRAWINGS

3. CONTRACTORS NOTE: FOR PRODUCT AND COMPANY INFORMATION VISIT WWW.MTIDRY.COM

GRAVITY CAVITY  $^{\text{TM}}$  (GC 1816 OR GC 1832) OR SURE CAVITY  $^{\text{S}}$  (SC 5016 OR SC 5032) OR 10MM SURE CAVITY (SCMM 2516 OR SCMM 2532) AND L & R WEEP SCREED  $^{\text{TM}}$  (LR 3501)