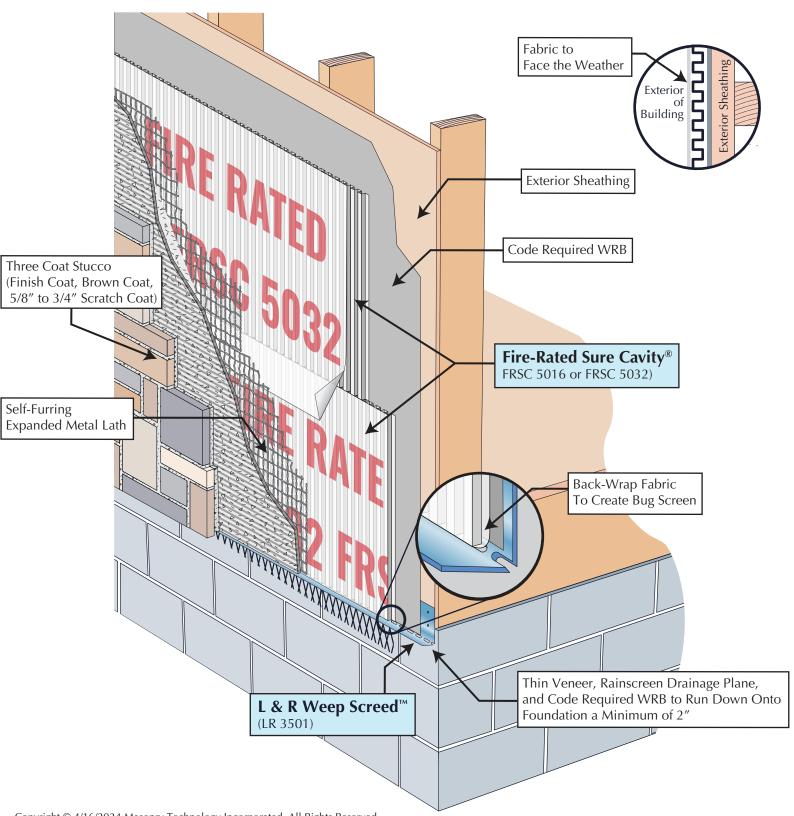

## Three Coat Stucco at Bottom of Wall With Fire-Rated Sure Cavity®

Fire-Rated Sure Cavity® (FRSC 5016 or FRSC 5032) and L & R Weep Screed™ (LR 3501)

Copyright © 4/16/2024 Masonry Technology Incorporated, All Rights Reserved.