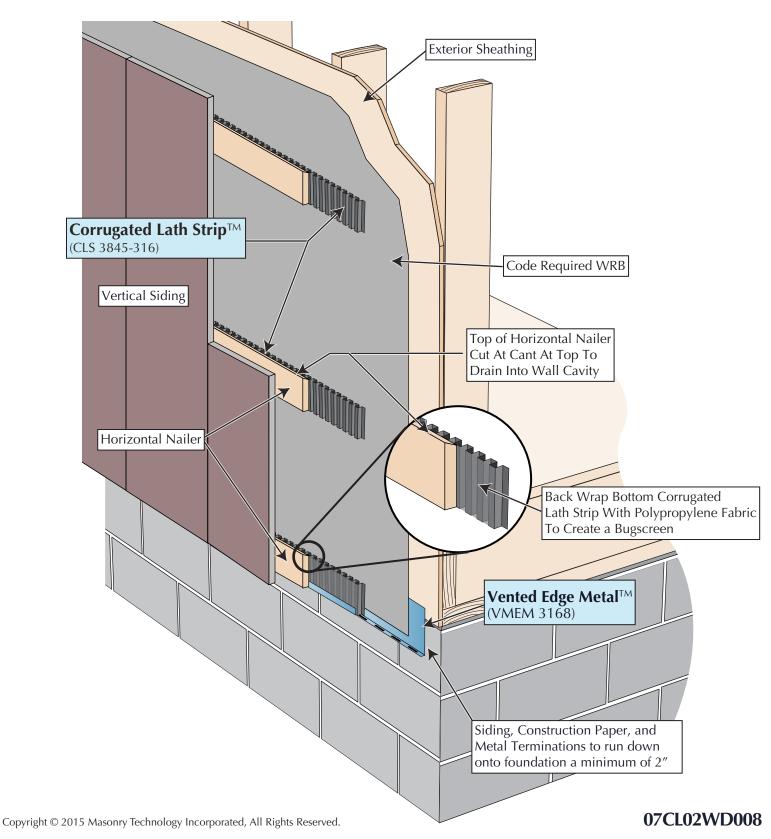

## Vertical Siding At Bottom of Wall With Horizontal Nailer and Drainage Strip Detail

**Corrugated Lath Strip**<sup>™</sup> (CLS 3845 316) and **Vented Edge Metal**<sup>™</sup> (VMEM 3168)

MTI details are created from sources deemed to be reliable. However, MTI does not guarantee the accuracy or completeness of any information, nor shall be held responsible for any errors, omissions, or damages arising out of the use of this information. These details are created with the understanding that MTI is providing information but is not attempting to render engineering or other professional service. If such services are required, the assistance of an appropriate profession should be sought. Use MTI materials in strict conformance with local building codes and regulations. Consult local code/code officials prior to installation. It is the buyer's responsibility to ensure that MTI materials are used in strict conformance with local building codes and regulations.