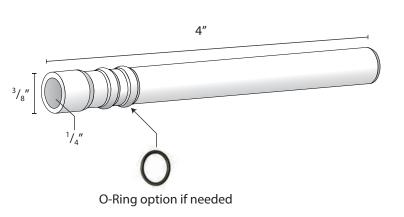

### **Technical Information**

Material Description

Polypropylene

### MTI Retrofit Weep™

MRW 3408

For Brick Veneer Restoration

Pieces Per Box

64

**MRW 3408** 

Complete installation guide and installation video can be found at MTIdry.com/mti-retrofit-weep

Questions about application, installation or ordering? **MTIdry.com/mti-retrofit-weep** 