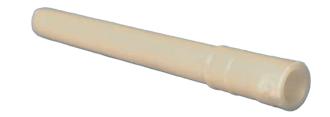

### MTI Retrofit Weep™ (MRW 3408)

### MTI Retrofit Weep™

MRW 3408

For Brick Veneer Restoration

Pieces Per Box

64

**MRW 3408** 

Complete installation guide and installation video can be found at MTIdry.com/mti-retrofit-weep

Questions about application, installation or ordering? **MTIdry.com/mti-retrofit-weep** 