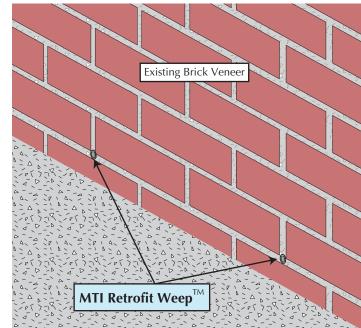

## **The MTI Advantage**

- The One and Only COMPLETE Retrofit Weep System
- ⊘ Used in Conjuction with MTI's Retrofit Brick Tie<sup>™</sup> System
- Easy Exterior Installation
- ⊘ Retrofit Applications

MTI Retrofit Weep<sup>™</sup> used in a brick retrofit application