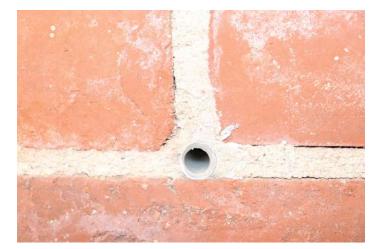

### **Applications**

- The Weeping of Exisiting Common Brick Veneers
- ⊘ Flood Damage
- Historical Restoration
- All Brick Veneer Restoration Projects

The MTI Retrofit Weep™ creates a void for moisture to exit