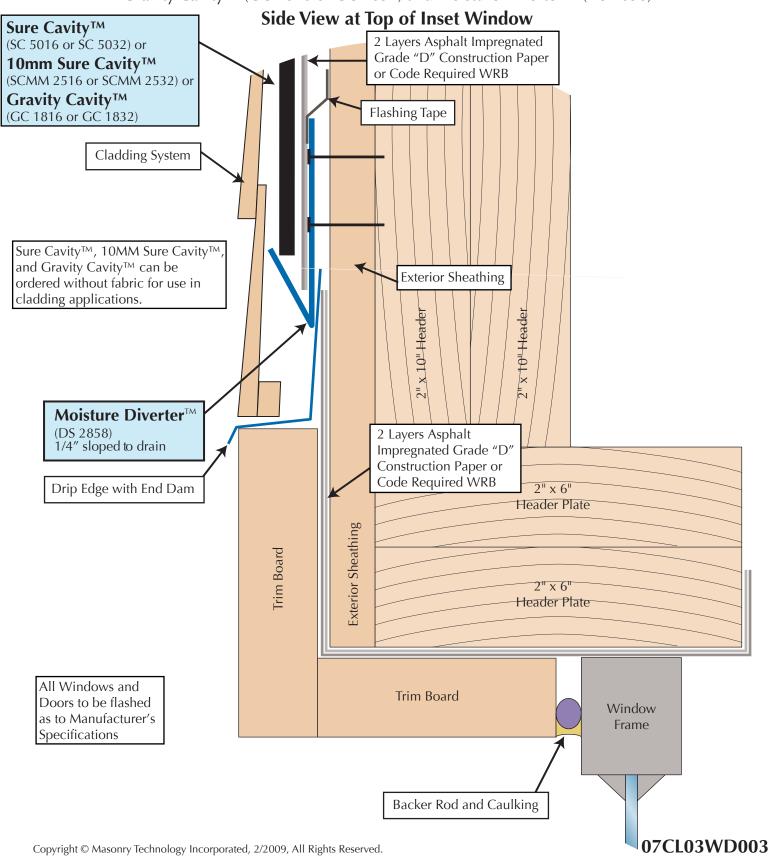

## Cladding System Inset Window with Moisture Diverter™ Installation

Sure Cavity<sup>™</sup> (SC 5016 or SC 5032) or 10mm Sure Cavity<sup>™</sup> (SCMM 2516 or SCMM 2532) or Gravity Cavity<sup>™</sup> (GC 1816 or GC 1832) and Moisture Diverter<sup>™</sup> (DS 2858)