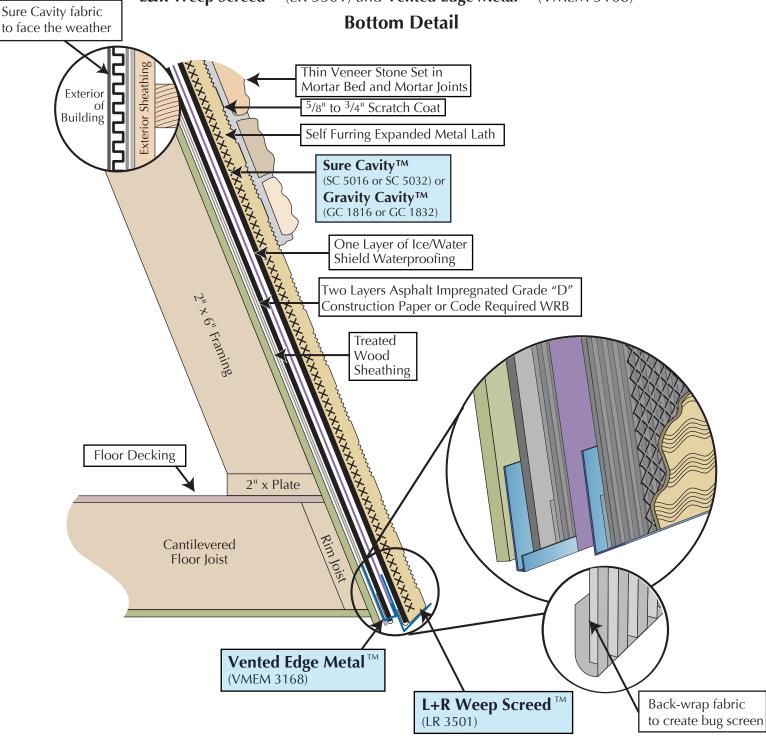

## **Thin Veneer Battered Walls - Wood Framed**

Sure Cavity™ (SC 5016 or SC 5032) Gravity Cavity™ (GC 1816 or 1832) and L&R Weep Screed™ (LR 3501) and Vented Edge Metal™ (VMEM 3168)

Copyri ht © Masonry Technolo y Incorporated, 2/2009, All Ri hts Reserved.