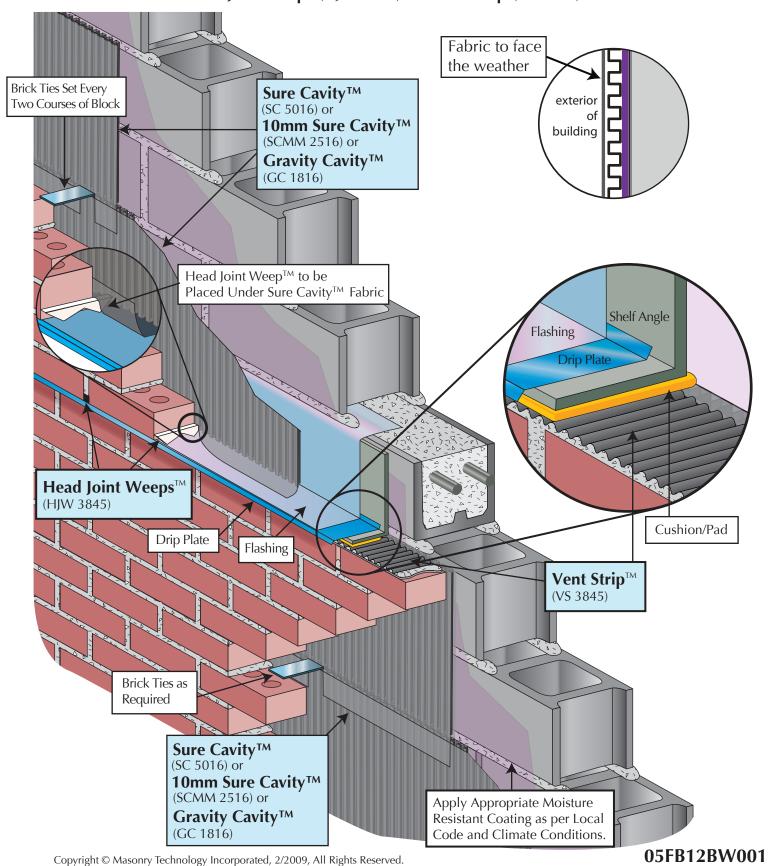

## **Shelf Angle Full Brick Veneer**

Sure Cavity<sup>™</sup> (SC 5016) or 10mm Sure Cavity<sup>™</sup> (SCMM 2516) or Gravity Cavity<sup>™</sup> (GC 1816) and Head Joint Weeps (HJW 3845) and Vent Strip (VS 3845)