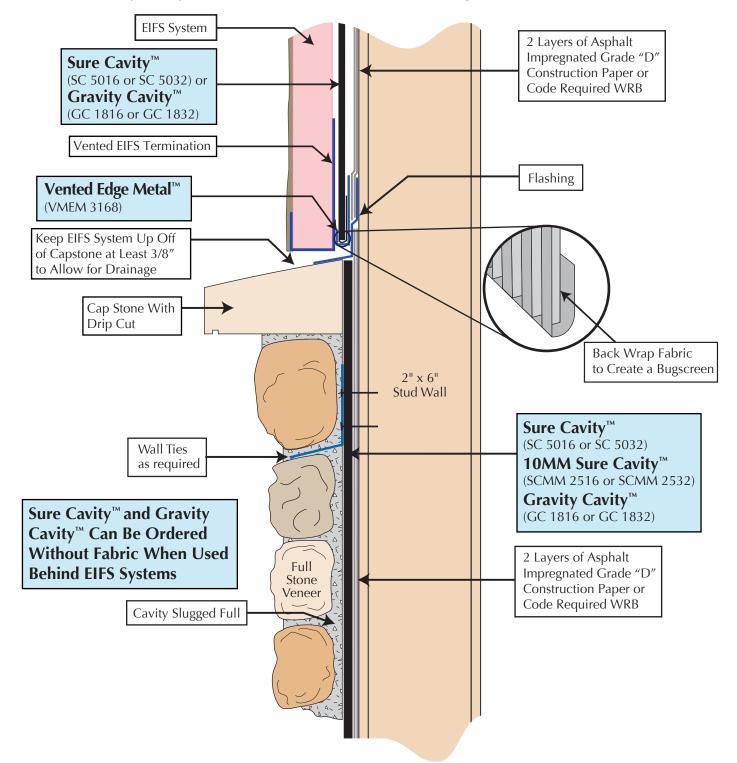

## EIFS System to Full Stone Veneer Transition Detail

Sure Cavity<sup>™</sup> (SC 5016 or SC 5032) or 10mm Sure Cavity<sup>™</sup> (SCMM 2516 or SCMM 2532) or Gravity Cavity<sup>™</sup> (GC 1816 or GC 1832) and Vented Edge Metal<sup>™</sup> (VMEM 3168)