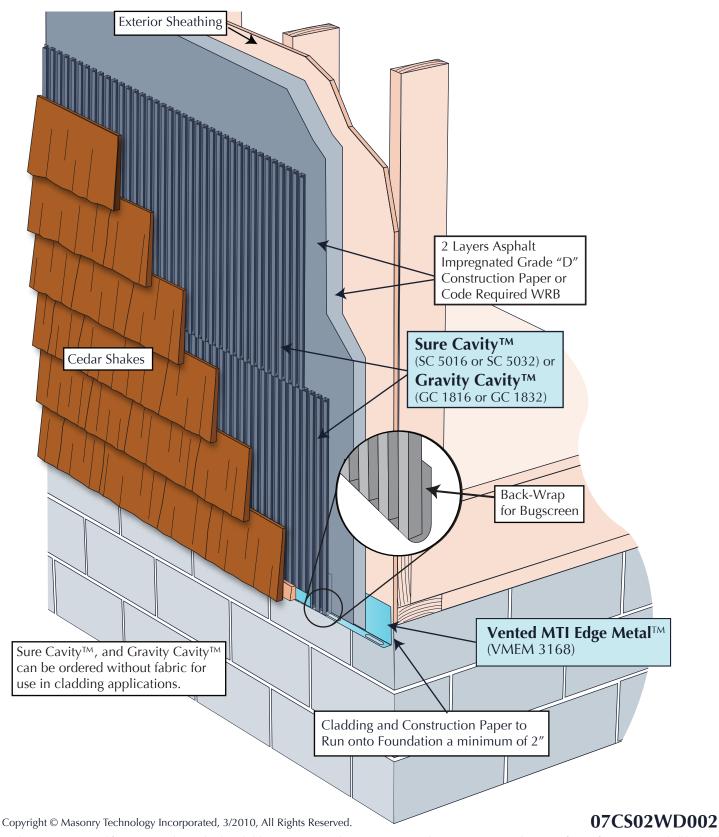

## Cedar Shakes at Bottom of Wall Installation with Vented Edge Metal™

Sure Cavity™ (SC 5016 or SC 5032) or Gravity Cavity™ (GC 1816 or GC 1832) and Vented Edge Metal™ (VEM 3168)

MTI CAD drawings are created from sources deemed to be reliable. However, MTI does not guarantee the accuracy or completeness of any information, nor shall be held responsible for any errors, omissions, or damages arising out of the use of this information. These drawings are created with the understanding that MTI is providing information but is not attempting to render engineering or other professional service. If such services are required, the assistance of an appropriate profession should be sought. Use MTI materials in strict conformance with local building codes and regulations. Consult local code/code officials prior to installation. It is the buyer's responsibility to ensure that MTI materials are used in strict conformance with local building codes and regulations.