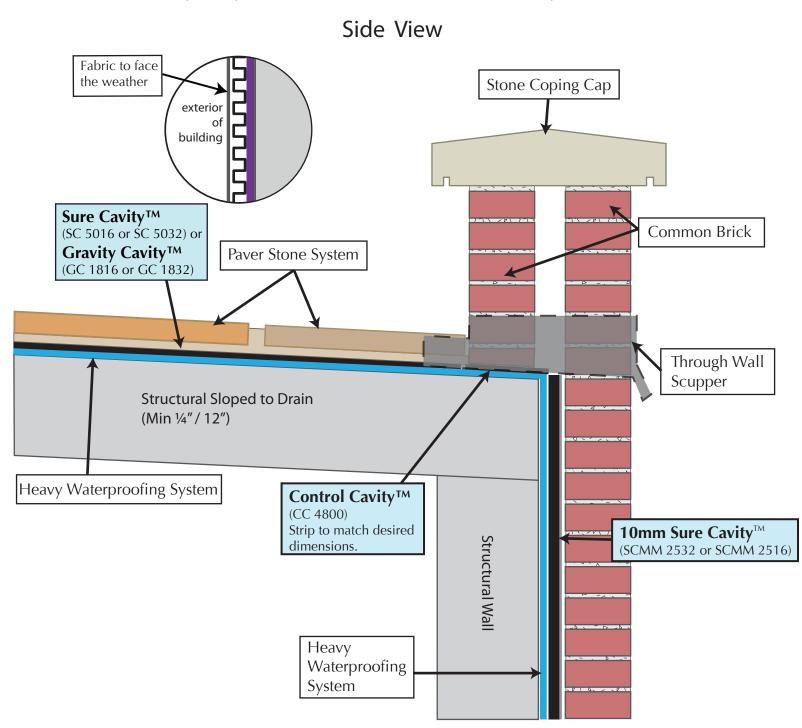

## Veranda with Brick Parapet Wall with Stone Coping Cap with Through Wall Scupper

**Sure Cavity<sup>™</sup>** (SC 5016 or SC 5032) or **10mm Sure Cavity<sup>™</sup>** (SCMM 2516 or SCMM 2532) or **Gravity Cavity<sup>™</sup>** (GC 1816 or GC 1832) and **Control Cavity<sup>™</sup>** (CC 4800)