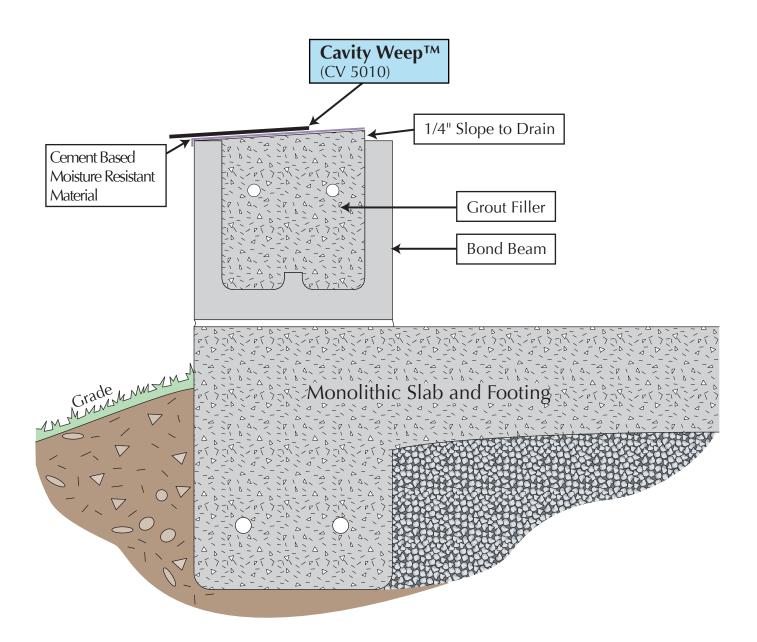

## Bond Beam Block on Monolithic Slab and Footing Installation

**Cavity Weep**<sup>TM</sup> (CV 5010)

Copyright © Masonry Technology Incorporated, 2/2009, All Rights Reserved.