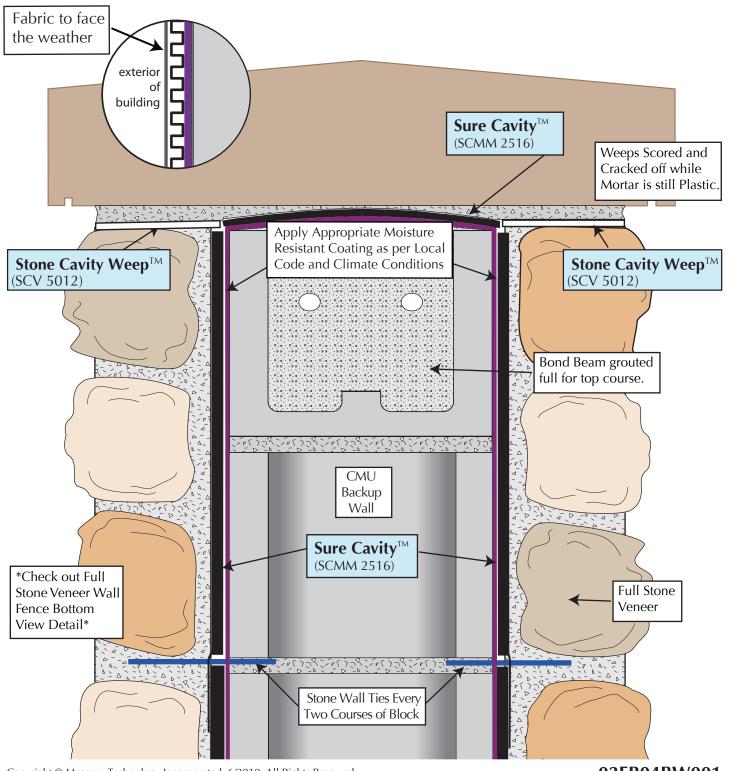

## **Full Stone Veneer Wall Fence**

**10mm Sure Cavity™** (SCMM 2516) and **Stone Cavity Weep™** (SCV 5012)

Top Side View

Copyright © Masonry Technology Incorporated, 6/2010, All Rights Reserved.

03FR04BW001