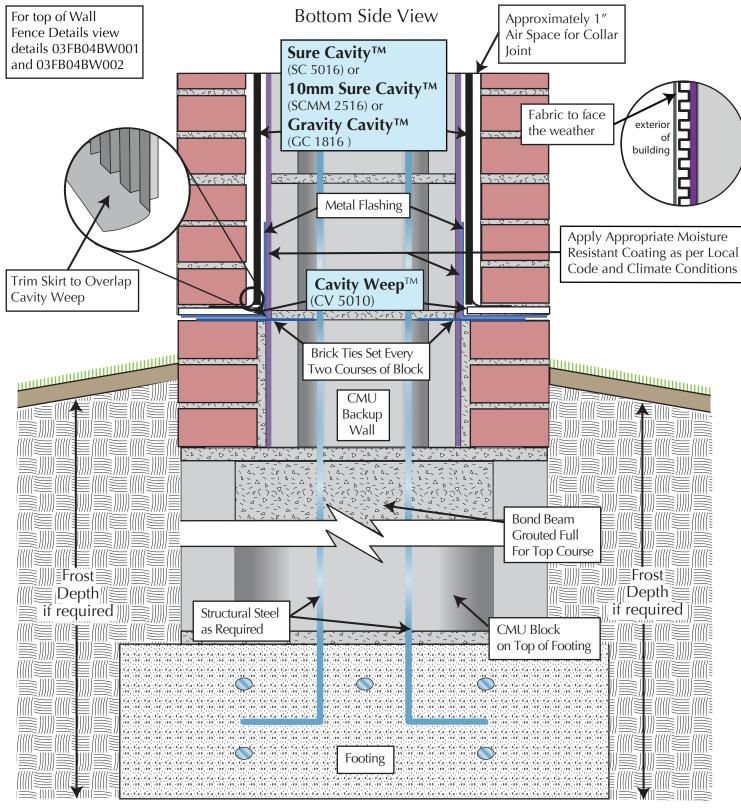

## **Full Brick Veneer Wall Fence**

Sure Cavity™ (SC 5016) or 10mm Sure Cavity™ (SCMM 2516) or Gravity Cavity™ (GC 1816) and Cavity Weep™ (CV 5010)

Copyright © Masonry Technology Incorporated, 4/2009, All Rights Reserved.