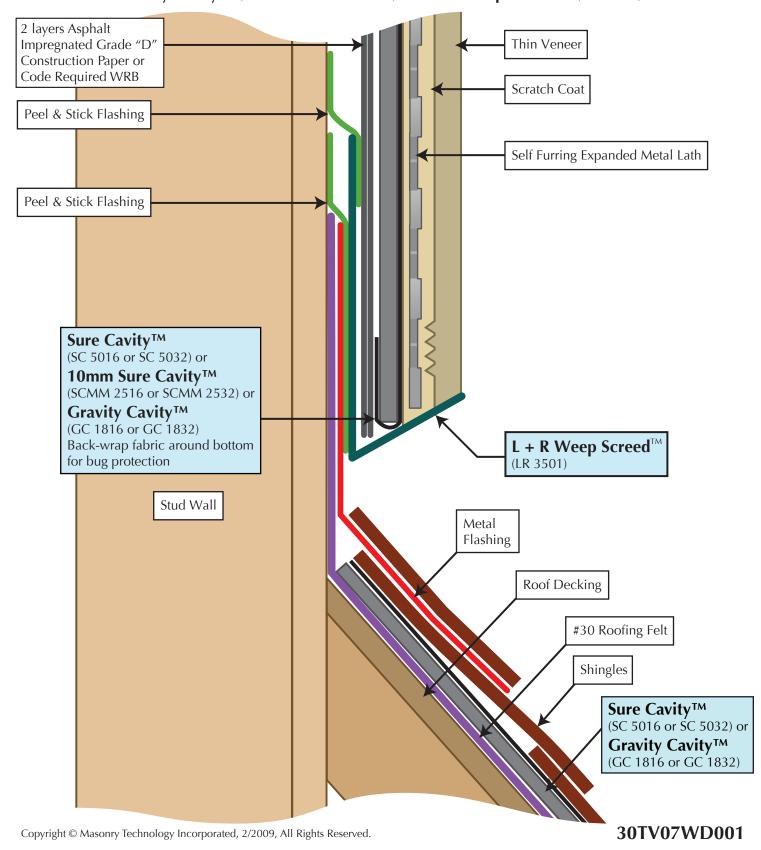

## **Roof to Thin Veneer Side Wall Termination Detail**

Sure Cavity<sup>™</sup> (SC 5016 or SC 5032) or 10mm Sure Cavity<sup>™</sup> (SCMM 2516 or SCMM 2532) or Gravity Cavity<sup>™</sup> (GC 1816 or GC 1832) and L+R Weep Screed<sup>™</sup> (LR 3501)