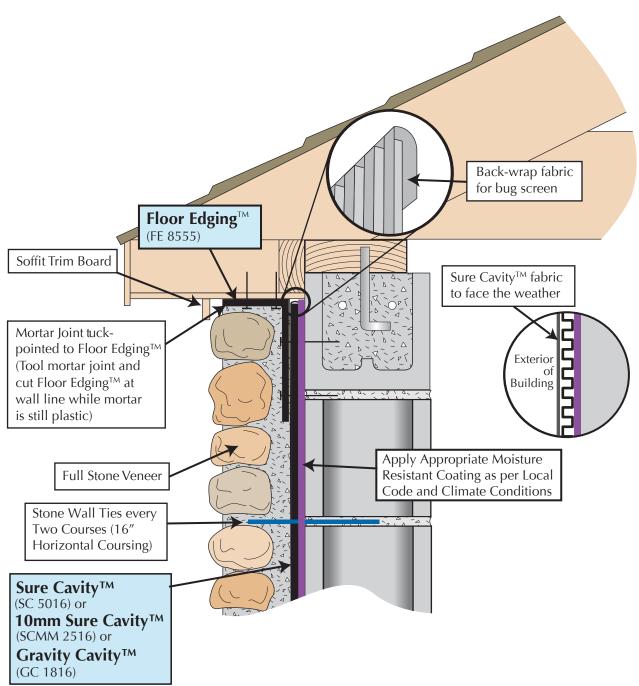

## Full Stone Veneer CMU Backup Stopped at Soffit

Sure Cavity<sup>™</sup> (SC 5016) or 10mm Sure Cavity<sup>™</sup> (SCMM 2516) or Gravity Cavity<sup>™</sup> (GC 1816) and Floor Edging<sup>™</sup> (FE 8555)

**Side View at Eaves** 

Copyright © Masonry Technology Incorporated, 2/2009, All Rights Reserved.