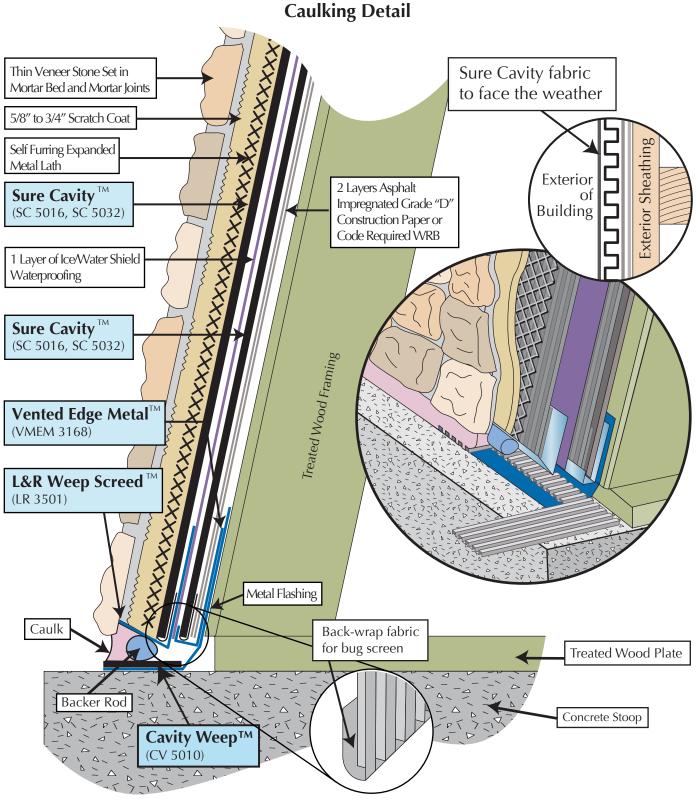

## **Thin Veneer Battered Walls – Post**

Sure Cavity<sup>™</sup> (SC 5016, SC 5032) and Cavity Weep<sup>™</sup> (CV 5010) and L&R Weep Screed<sup>™</sup> (LR 3501) and Vented Edge Metal<sup>™</sup> (VMEM 3168)