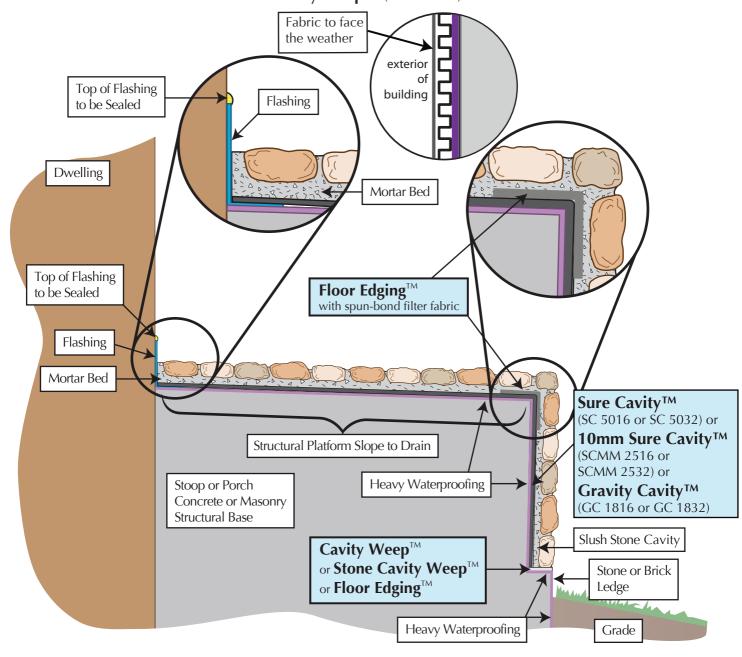

## **Veneer Stone Stoop or Porch Concrete or Masonry Base**

Sure Cavity<sup>™</sup> (SC 5032 or SC 5016) or 10mm Sure Cavity<sup>™</sup> (SCMM 2532 or SCMM 2516) or Gravity Cavity<sup>™</sup> (GC 1816 or GC 1832) and Floor Edging<sup>™</sup> (FE 8555) or Cavity Weep<sup>™</sup> (CV 5010) or Stone Cavity Weep<sup>™</sup> (SCV 5012)