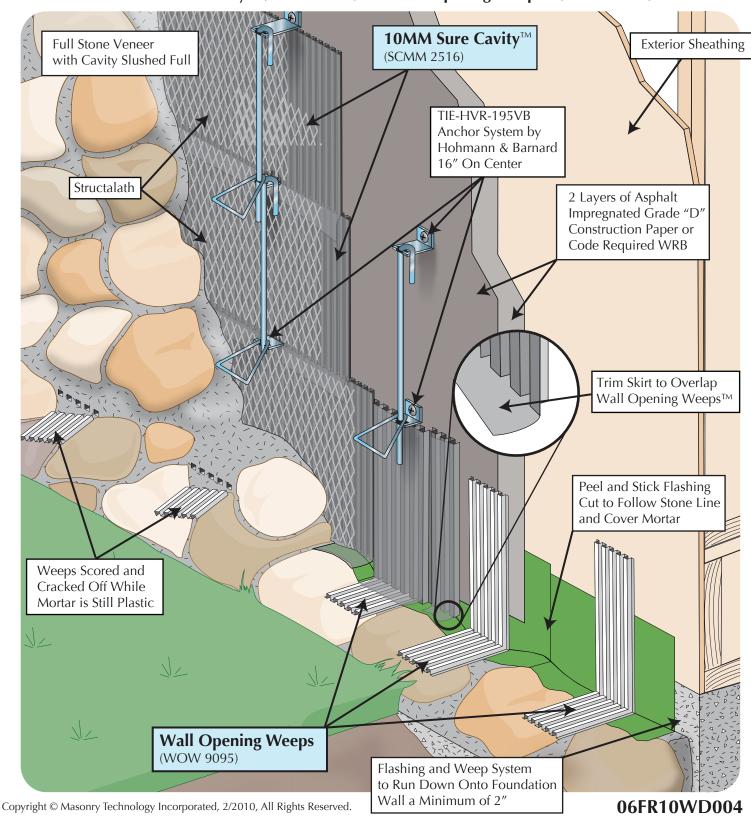

## Full Stone Veneer Run-to-Grade Installation with Structa Lath and H&B Stone Wall Ties

**10MM Sure Cavity**<sup>TM</sup> (SCMM 2516) and **Wall Opening Weeps**<sup>TM</sup> (WOW 9095)

MTI details are created from sources deemed to be reliable. However, MTI does not guarantee the accuracy or completeness of any information, nor shall be held responsible for any errors, omissions, or damages arising out of the use of this information. These details are created with the understanding that MTI is providing information but is not attempting to render engineering or other professional service. If such services are required, the assistance of an appropriate profession should be sought. Use MTI materials in strict conformance with local building codes and regulations. Consult local code/code officials prior to installation. It is the buyer's responsibility to ensure that MTI materials are used in strict conformance with local building codes and regulations.