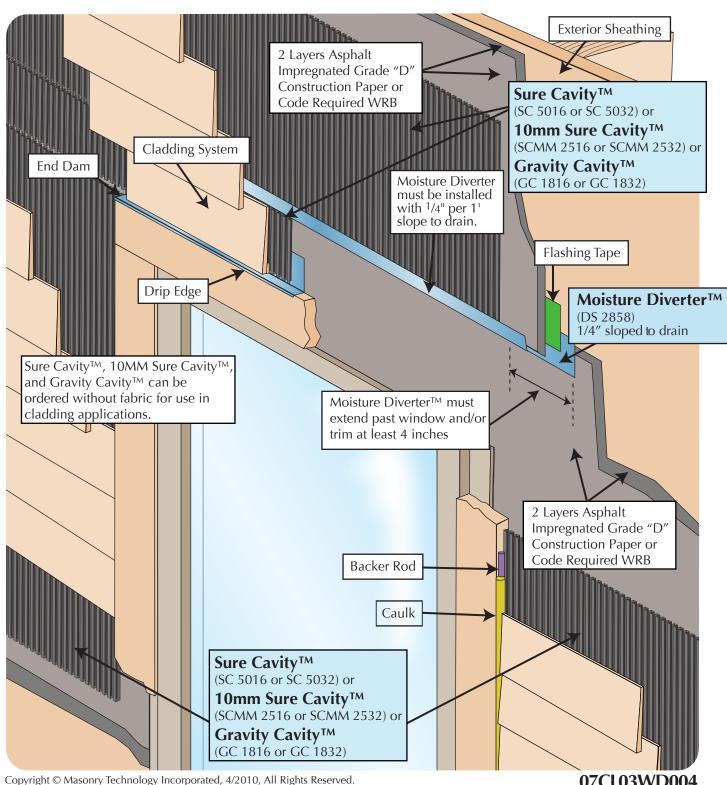

## Cladding to Window with Moisture Diverter™ Installation

Sure Cavity™ (SC 5016 or SC 5032) or 10mm Sure Cavity™ (SCMM 2516 or SCMM 2532) or Gravity Cavity™ (GC 1816 or GC 1832) and Moisture Diverter™ (DS 2858) **Perspective View at Top of Window** 

07CL03WD004

MTI CAD drawings are created from sources deemed to be reliable. However, MTI does not guarantee the accuracy or completeness of any information, nor shall be held responsible for any errors, omissions, or damages arising out of the use of this information. These drawings are created with the understanding that MTI is providing information but is not attempting to render engineering or other professional service. If such services are required, the assistance of an appropriate profession should be sought. Use MTI materials in strict conformance with local building codes and regulations. Consult local code/code officials prior to installation. It is the buyer's responsibility to ensure that MTI materials are used in strict conformance with local building codes and regulations.