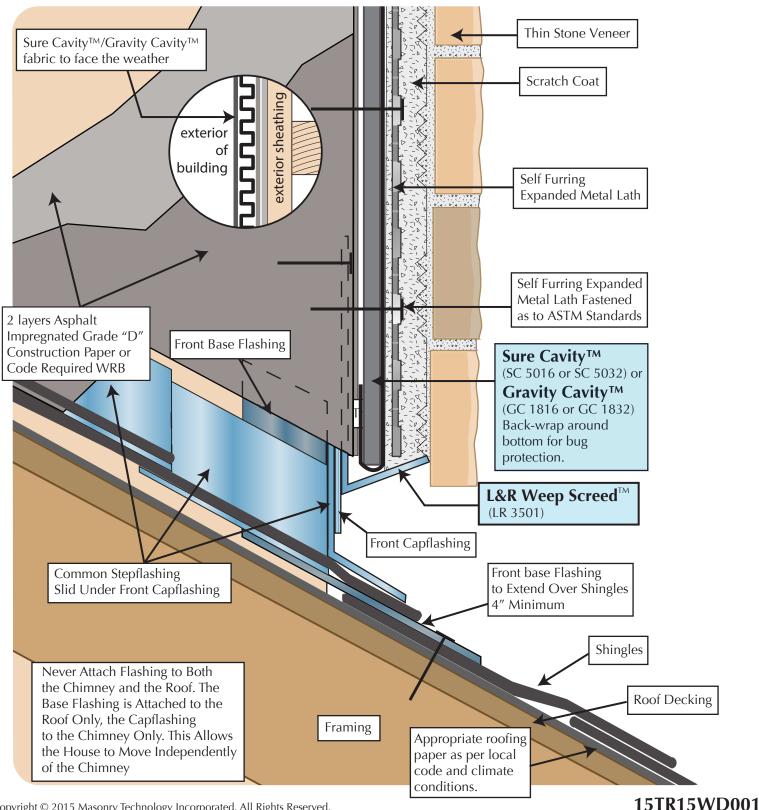

## Wood Framed Chimney with Thin Stone Veneer to Roof Termination Detail

Sure Cavity<sup>™</sup> (SC 5016 or SC 5032) or 10mm Sure Cavity<sup>™</sup> (SCMM 2516 or SCMM 2532) or Gravity Cavity<sup>™</sup> (GC 1816 or GC 1832) and L&R Weep Screed<sup>™</sup> (LR 3501)