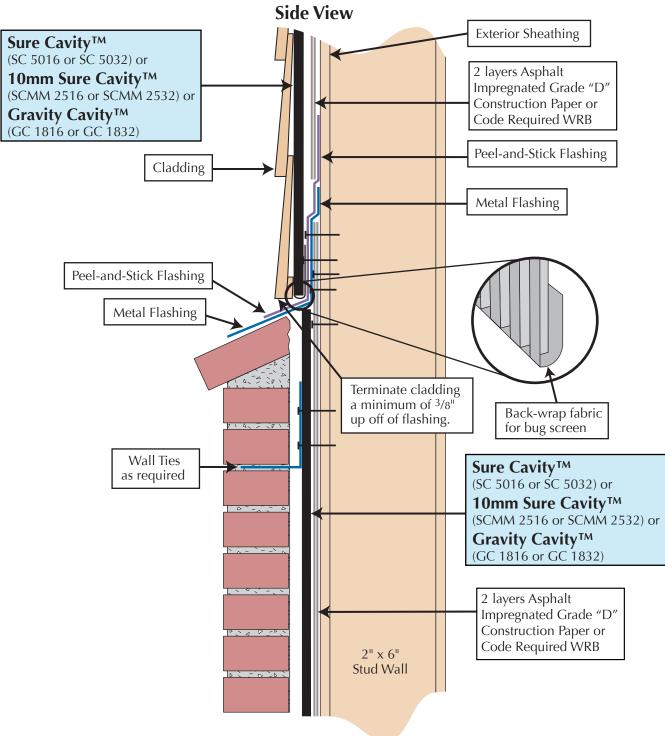

## **Brick Veneer to Cladding Installation**

**Sure Cavity™** (SC 5016 or SC 5032) or **10mm Sure Cavity™** (SCMM 2516 or SCMM 2532) or **Gravity Cavity™** (GC 1816 or GC 1832)

Copyright © Masonry Technology Incorporated, 2/2009, All Rights Reserved.