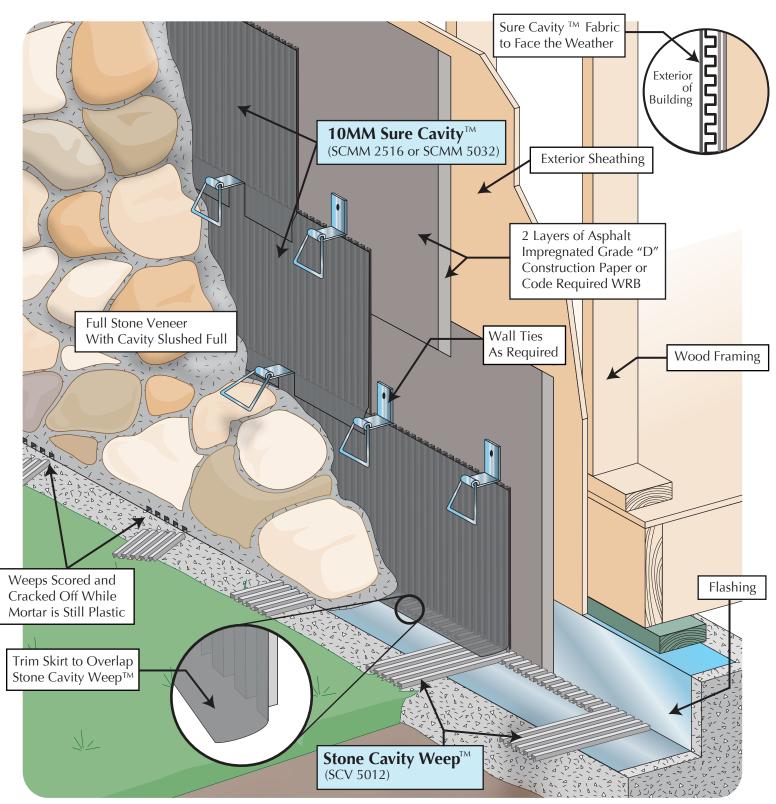

## Full Stone At Bottom of Wall with Wood Backup Wall Drainage and Weep Detail

**10MM Sure Cavity**<sup>™</sup> (SCMM 2516 or SCMM 2532) and **Stone Cavity Weep**<sup>™</sup> (SCV 5012)

Copyright © 2015 Masonry Technology Incorporated, All Rights Reserved.