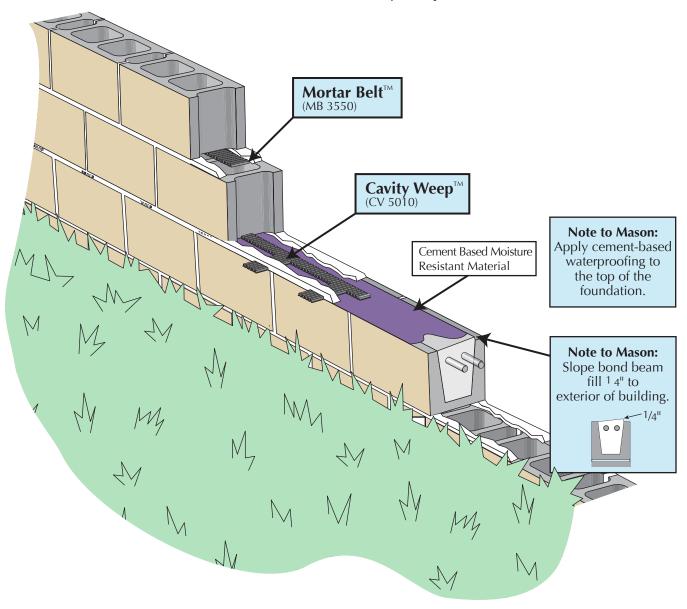

## Bond Beam at Top of Block Foundation Stem Wall with Bond Beam Grout Sloped to Drain Installation

Mortar Belt™ (MB 3550) and Cavity Weep™ (CV 5010)

Copyright  ${\mathbb C}$  Masonry Technology Incorporated, 2/2009, All Rights Reserved.