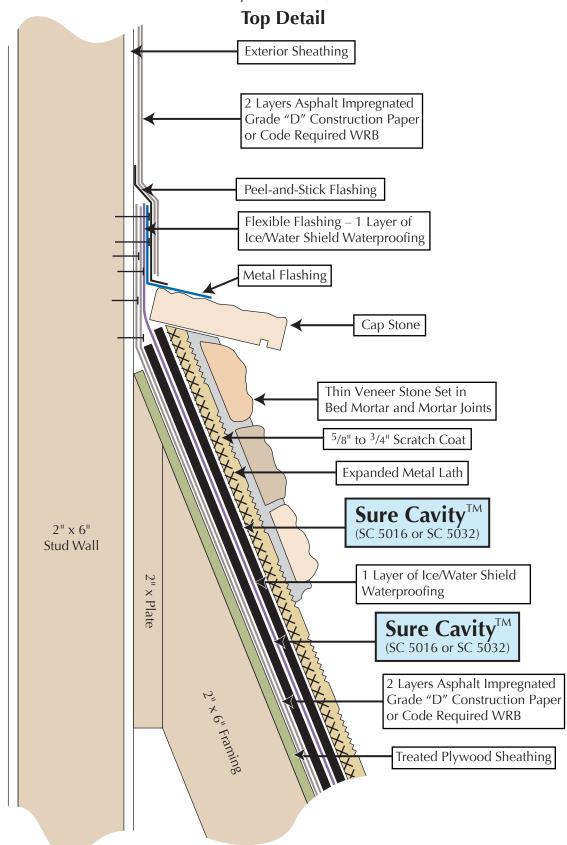

## Thin Veneer Battered Walls - Wood Framed

**Sure Cavity**<sup>TM</sup> (SC 5016, SC 5032)

Copyright © Masonry Technology Incorporated, 2/2009, All Rights Reserved.