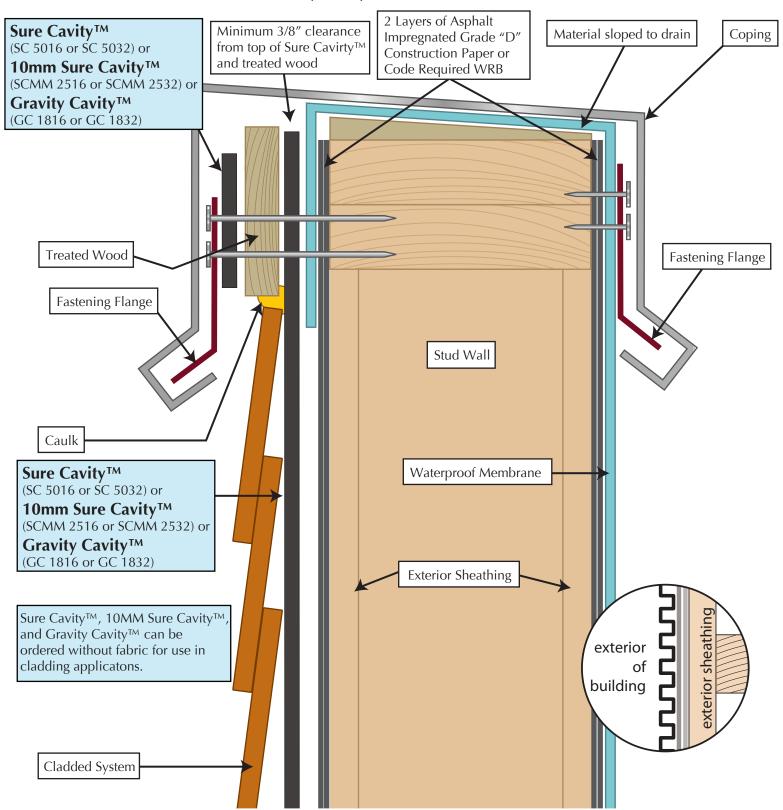

## **Vented Parapet Wall With Cladding**

Sure Cavity<sup>™</sup> (SC 5016 or SC 5032) or **10mm Sure Cavity<sup>™</sup>** (SCMM 2516 or SCMM 2532) or Gravity Cavity<sup>™</sup> (GC 1816 or GC 1832)

Copyright © Masonry Technology Incorporated, 1/2009, All Rights Reserved.