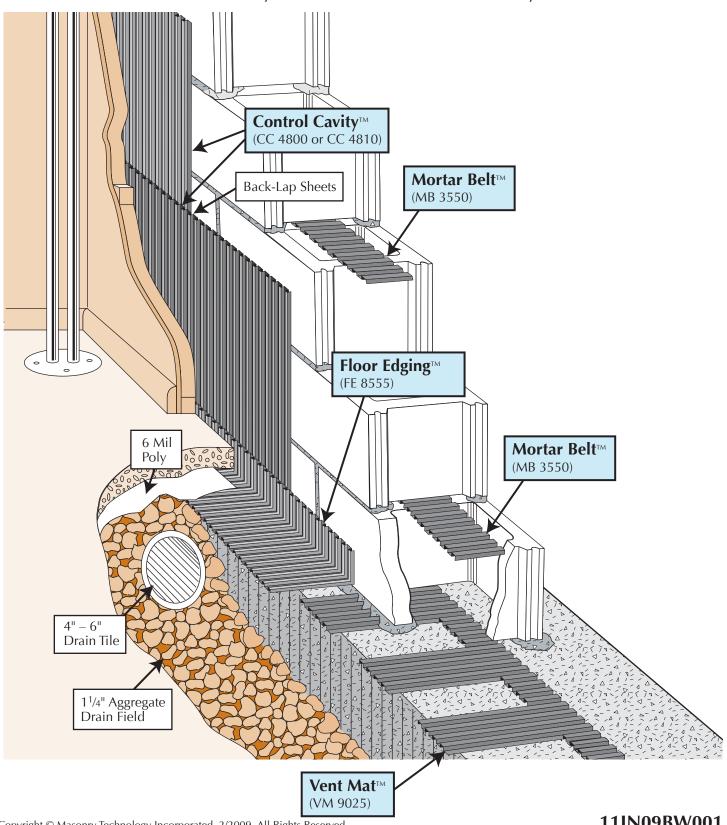

## **Interior Below-Grade CMU Wall Moisture Control System**

Vent Mat™ (VM 9025) and Floor Edging™ (8555) and Mortar Belt™ (MB 3550) and Control Cavity<sup>TM</sup> (CC 4800) or 10mm Control Cavity<sup>TM</sup> (CC 4810)