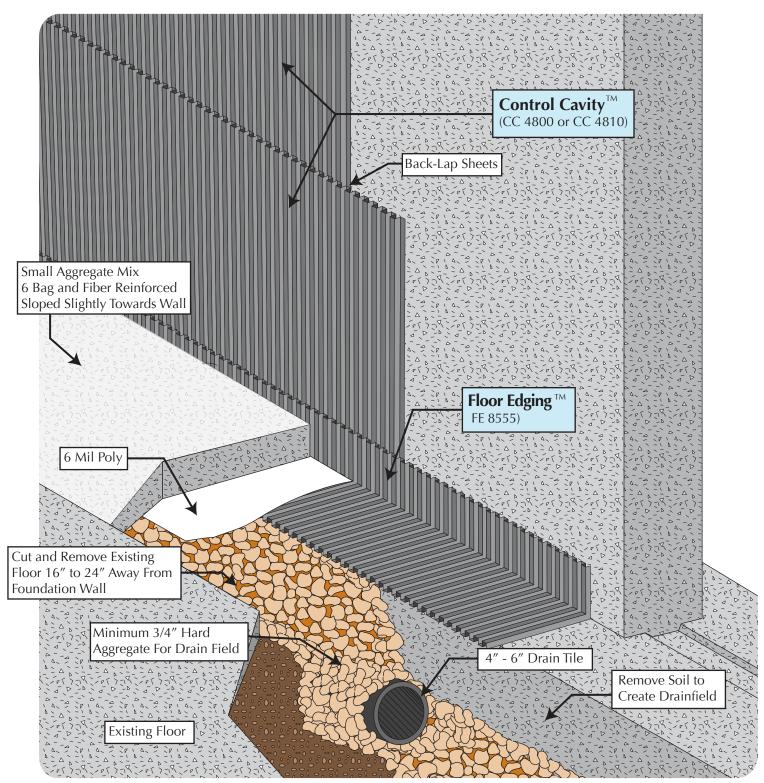

## Interior Below-Grade Poured Wall Retrofit Moisture Control Detail

**Floor Edging**<sup>TM</sup> (FE 8555) and **Control Cavity**<sup>TM</sup> (CC 4800) or **10MM Control Cavity**<sup>TM</sup> (CC 4810)