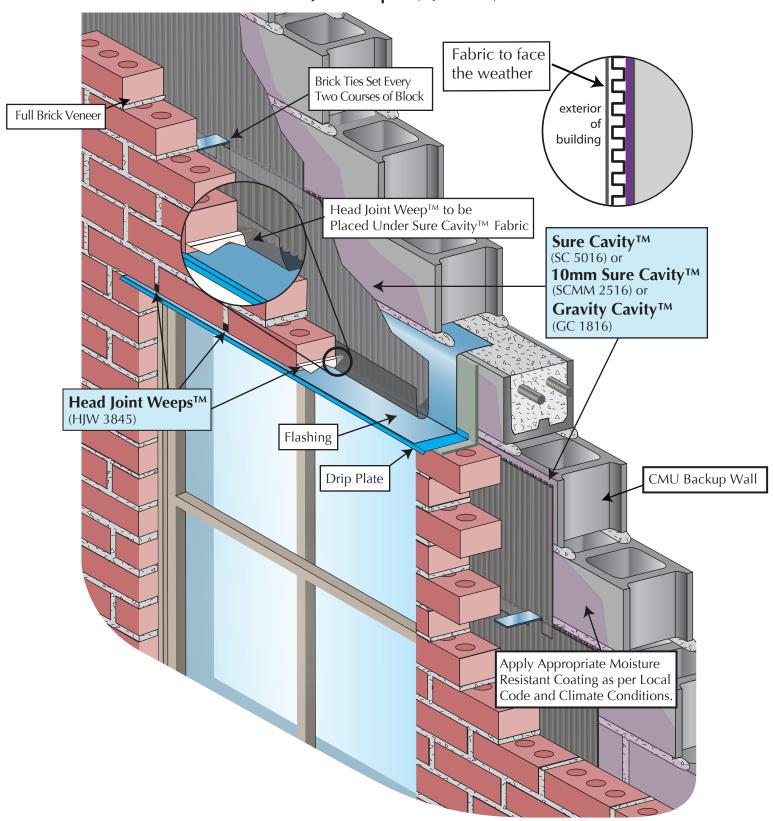

## **Head Joint Weeps Steel Lintel Installation**

Sure Cavity<sup>™</sup> (SC 5016) or **10mm** Sure Cavity<sup>™</sup> (SCMM 2516) or Gravity Cavity<sup>™</sup> (GC 1816) and Head Joint Weeps<sup>™</sup> (HJW 3845)