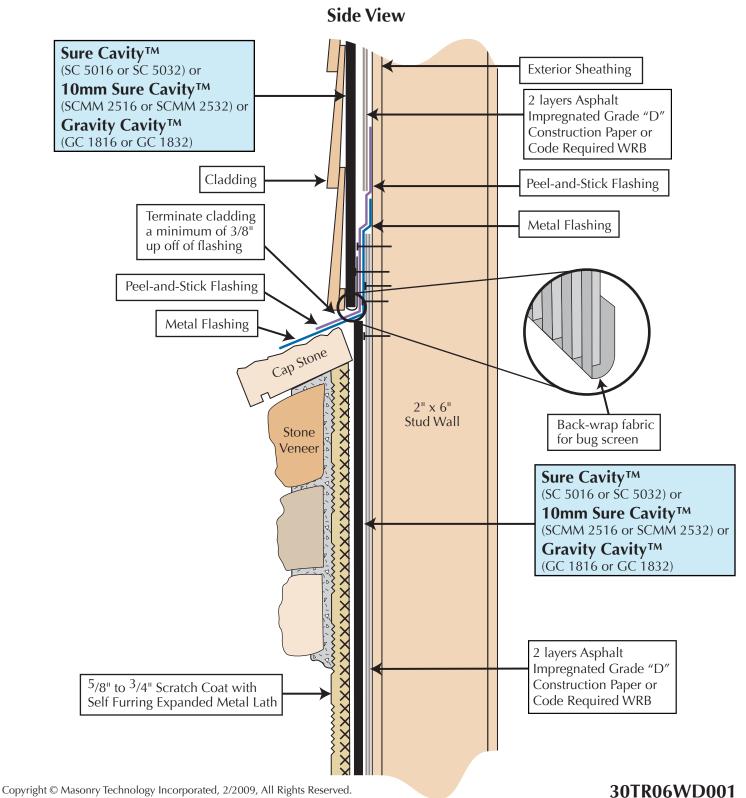

## **Cladding Systems to Thin Stone Veneer Installation**

Sure Cavity<sup>™</sup> (SC 5016 or SC 5032) or 10mm Sure Cavity<sup>™</sup> (SCMM 2516 or SCMM 2532) or Gravity Cavity<sup>™</sup> (GC 1816 or GC 1832)