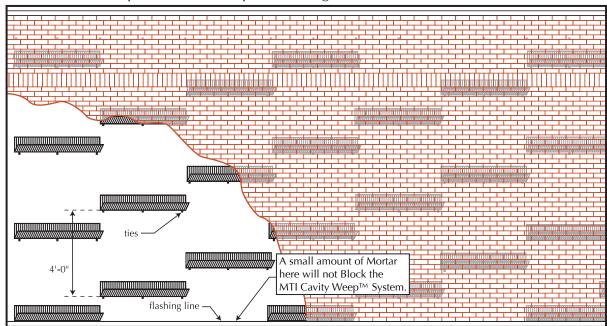

## "Stair Step" Installation Pattern

(16 sq. ft. of wall area per 4 ft. length of Trash Mortar Diverter™)

Copyright  ${\mathbin{\mathbb C}}$  Masonry Technology Incorporated, 2/2009, All Rights Reserved.