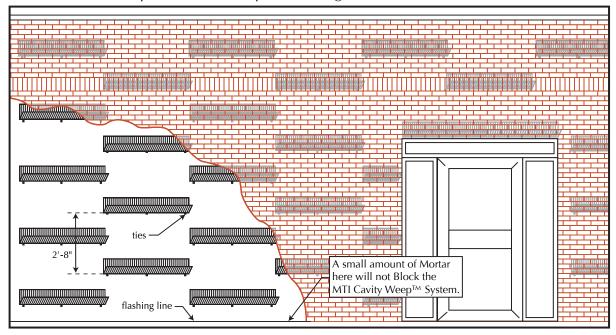

## "Checkerboard" Installation Pattern

(10.67 sq. ft. of wall area per 4 ft. length of Trash Mortar Diverter™)