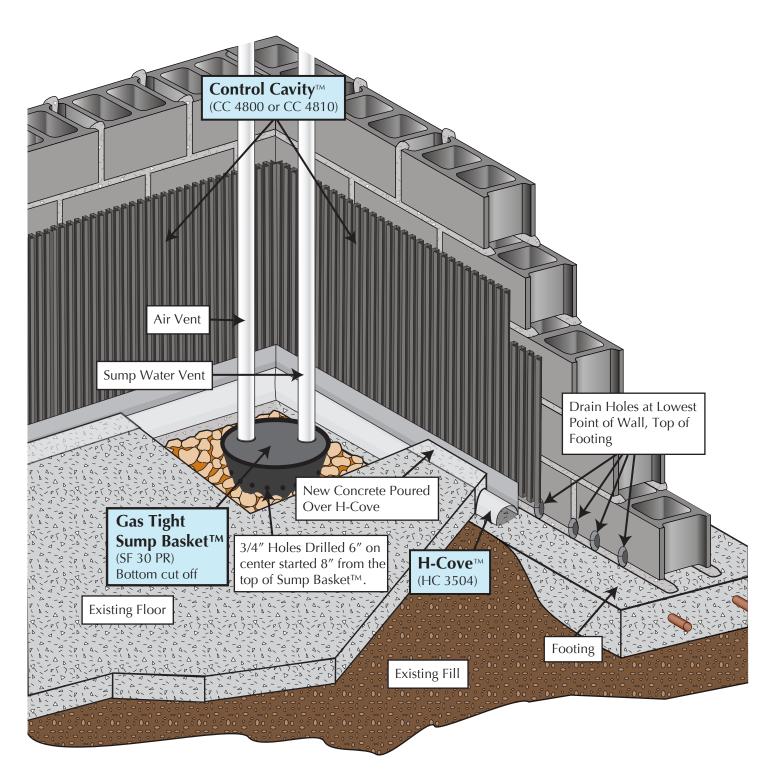

## H-Cove Retrofit Installation with Gas Tight Sump Basket

**Control Cavity**<sup>TM</sup> (CC 4800) or **10mm Control Cavity**<sup>TM</sup> (CC 4810) and **Gas Tight Sump Basket**<sup>TM</sup> (SF 30 PR) and **H-Cove**<sup>TM</sup> (HC 3504)