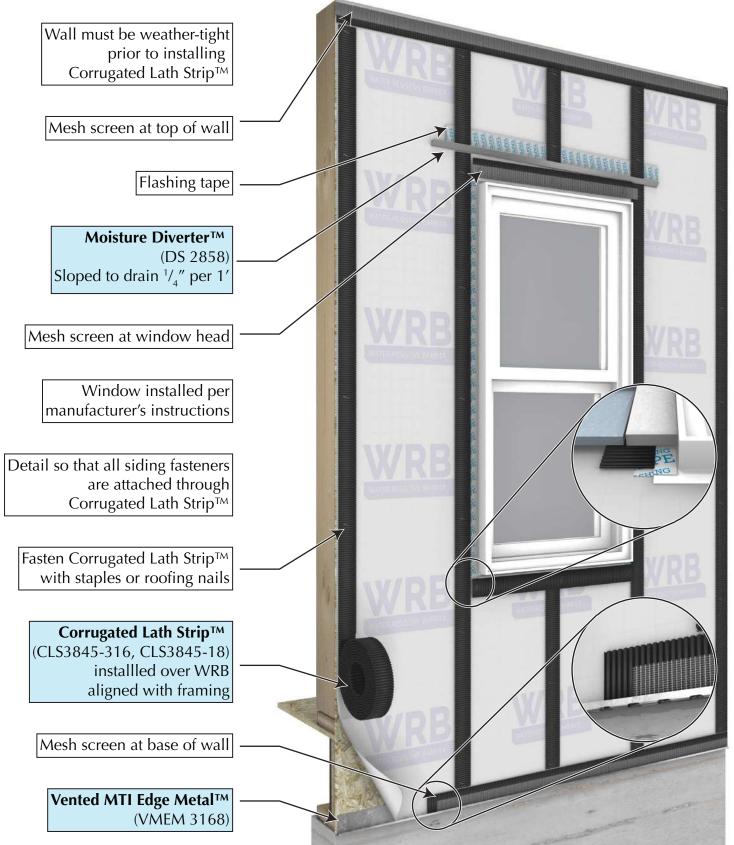

## Lap Siding with Corrugated Lath Strip

Corrugated Lath Strip<sup>™</sup> (CLS 3845-316 or CLS 3845-18), Vented MTI Edge Metal<sup>™</sup> (VMEM 3168) and Moisture Diverter™ (DS 2858)

07CL03WD006

Copyright © Masonry Technology Incorporated, 2019 All Rights Reserved. MTI details are created from sources deemed to be reliable. However, MTI does not guarantee the accuracy or completeness of any information, nor shall be held responsible for any errors, omissions, or damages arising out of the use of this information. These details are created with the understanding that MTI is providing information but is not attempting to render engineering or other professional service. If such services are required, the assistance of an appropriate profession should be sought. Use MTI materials in strict conformance with local building codes and regulations. Consult local code/code officials prior to installation. It is the buyer's responsibility to ensure that MTI materials are used in strict conformance with local building codes and regulations.