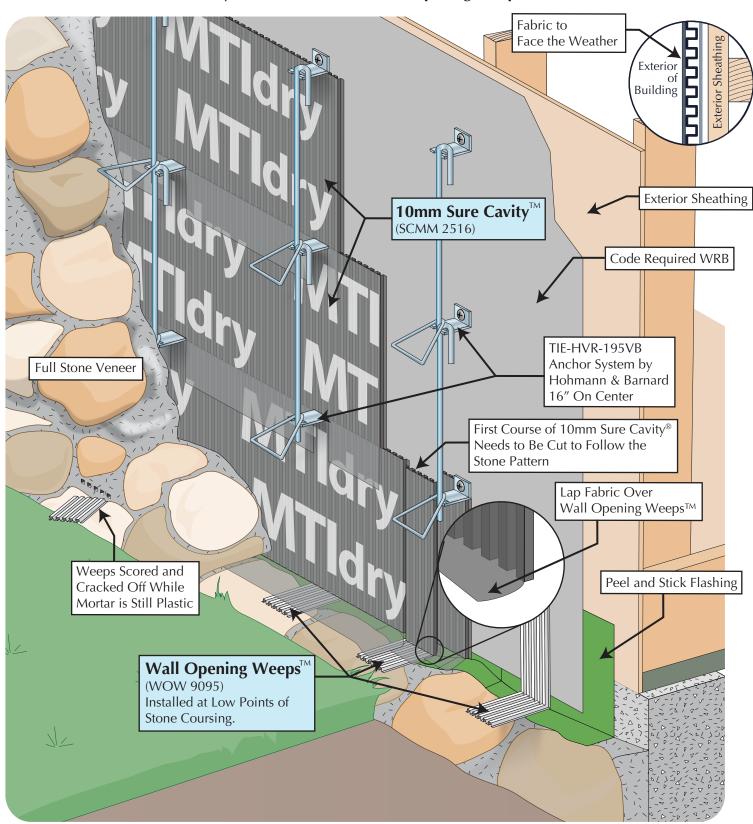

## Full Stone Run to Grade With Wood Backup Wall and H&B Stone Wall Ties

**10mm Sure Cavity**® (SCMM 2516) and **Wall Opening Weeps**™ (WOW 9095)

Copyright © 2024 Masonry Technology Incorporated, All Rights Reserved.