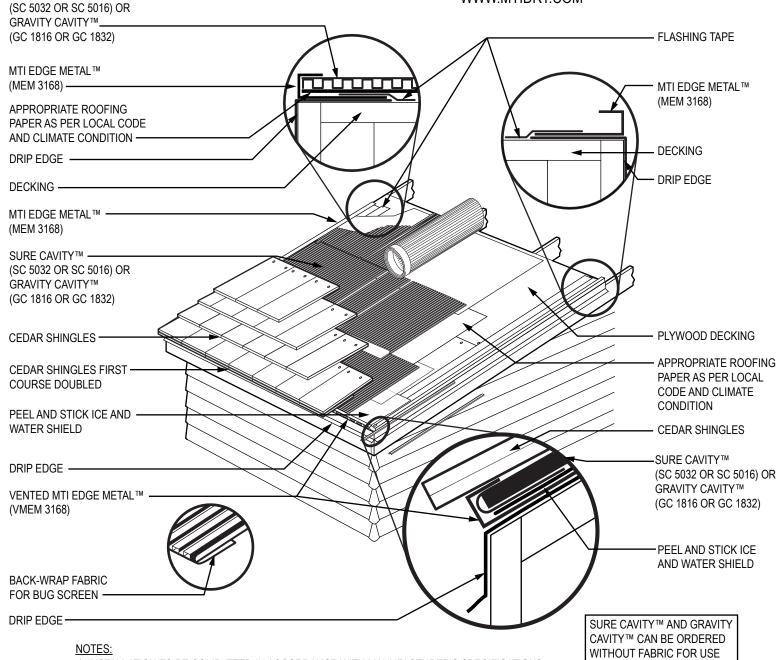

## CEDAR SHINGLES ROOF INSTALLATION AND EDGE OF ROOF DETAILS

SURE CAVITY™ (SC 5016 OR SC 5032) OR GRAVITY CAVITY™ (GC 1816 OR GC 1832) AND MTI EDGE METAL™ (MEM 3168) AND VENTED EDGE METAL™ (VMEM 3168)

MTI CAD drawings are created from sources deemed to be reliable. However, MTI does not quarantee the accuracy or completeness of any information, nor shall be held responsible for any errors, omissions, or damages arising out of the use of this information. These drawings are created with the understanding that MTI is providing information but is not attempting to render engineering or other professional service. If such services are required, the assistance of an appropriate profession should be sought. Use MTI materials in strict conformance with local building codes and regulations. Consult local code/code officials prior to installation. It is the buyer's responsibility to ensure that MTI materials are used in strict conformance with local building codes and regulations.