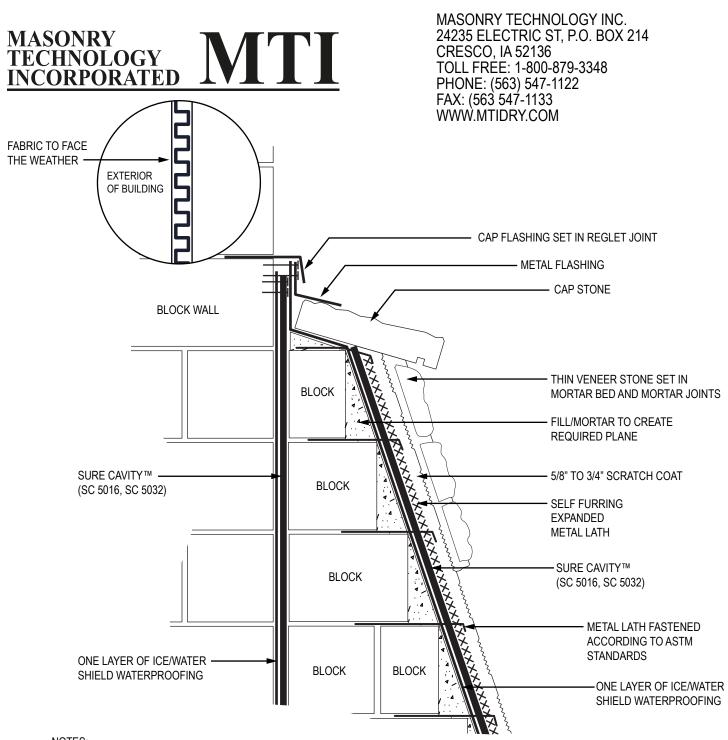

NOTES:

1. INSTALLATION TO BE COMPLETED IN ACCORDANCE WITH MANUFACTURER'S SPECIFICATIONS.

- 2. DO NOT SCALE DRAWINGS
- 3. CONTRACTORS NOTE: FOR PRODUCT AND COMPANY INFORMATION VISIT WWW.MTIDRY.COM

## THIN VENEER BATTERED WALLS -MASONRY BACKUP - TOP DETAIL

SURE CAVITY™ (SC 5016, SC 5032

MTI CAD drawings are created from sources deemed to be reliable. However, MTI does not guarantee the accuracy or completeness of any information, nor shall be held responsible for any errors, omissions, or damages arising out of the use of this information. These drawings are created with the understanding that MTI is providing information but is not attempting to render engineering or other professional service. If such services are required, the assistance of an appropriate profession should be sought. Use MTI materials in strict conformance with local building codes and regulations. Consult local code/code officials prior to installation. It is the buyer's responsibility to ensure that MTI materials are used in strict conformance with local building codes and regulations.