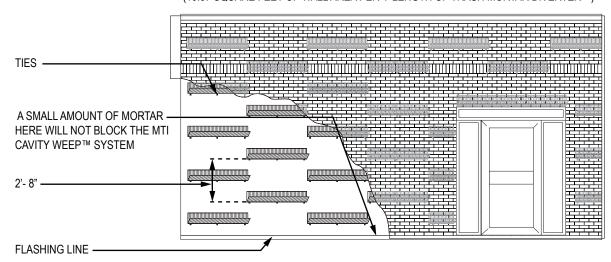

MASONRY TECHNOLOGY INC. 24235 ELECTRIC ST, P.O. BOX 214

CRESCO, IA 52136 TOLL FREE: 1-800-879-3348

PHONE: (563) 547-1122 FAX: (563 547-1133 WWW.MTIDRY.COM

"CHECKERBOARD" INSTALLATION PATTERN
(10.67 SQUARE FEET OF WALL AREA PER 4' LENGTH OF TRASH MORTAR DIVERTER™)

## NOTES:

- 1. INSTALLATION TO BE COMPLETED IN ACCORDANCE WITH MANUFACTURER'S SPECIFICATIONS.
- 2. DO NOT SCALE DRAWINGS
- 3. CONTRACTORS NOTE: FOR PRODUCT AND COMPANY INFORMATION VISIT WWW.MTIDRY.COM

## TRASH MORTAR DIVERTER INSTALLATION PATTERNS FULL BRICK VENEERS WITH 2" REMAINING AIRSPACE

TRASH MORTAR DIVERTER™ (TMD 9548)

MTI CAD drawings are created from sources deemed to be reliable. However, MTI does not guarantee the accuracy or completeness of any information, nor shall be held responsible for any errors, omissions, or damages arising out of the use of this information. These drawings are created with the understanding that MTI is providing information but is not attempting to render engineering or other professional service. If such services are required, the assistance of an appropriate profession should be sought. Use MTI materials in strict conformance with local building codes and regulations. Consult local code/code officials prior to installation. It is the buyer's responsibility to ensure that MTI materials are used in strict conformance with local building codes and regulations.