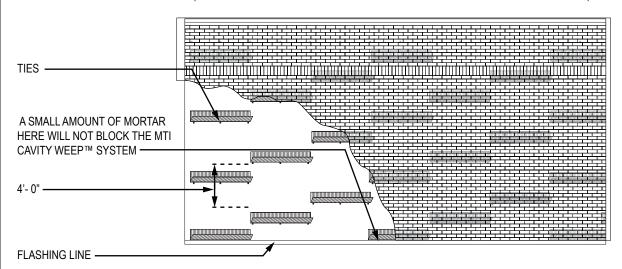

"STAIR STEP" INSTALLATION PATTERN
(16 SQUARE FEET OF WALL AREA PER 4' LENGTH OF TRASH MORTAR DIVERTER™)

## NOTES:

- 1. INSTALLATION TO BE COMPLETED IN ACCORDANCE WITH MANUFACTURER'S SPECIFICATIONS.
- 2. DO NOT SCALE DRAWINGS
- 3. CONTRACTORS NOTE: FOR PRODUCT AND COMPANY INFORMATION VISIT WWW.MTIDRY.COM

## TRASH MORTAR DIVERTER INSTALLATION PATTERNS FULL BRICK VENEERS WITH 2" REMAINING AIRSPACE

TRASH MORTAR DIVERTER™ (TMD 9548)

MTI CAD drawings are created from sources deemed to be reliable. However, MTI does not guarantee the accuracy or completeness of any information, nor shall be held responsible for any errors, omissions, or damages arising out of the use of this information. These drawings are created with the understanding that MTI is providing information but is not attempting to render engineering or other professional service. If such services are required, the assistance of an appropriate profession should be sought. Use MTI materials in strict conformance with local building codes and regulations. Consult local code/code officials prior to installation. It is the buyer's responsibility to ensure that MTI materials are used in strict conformance with local building codes and regulations.