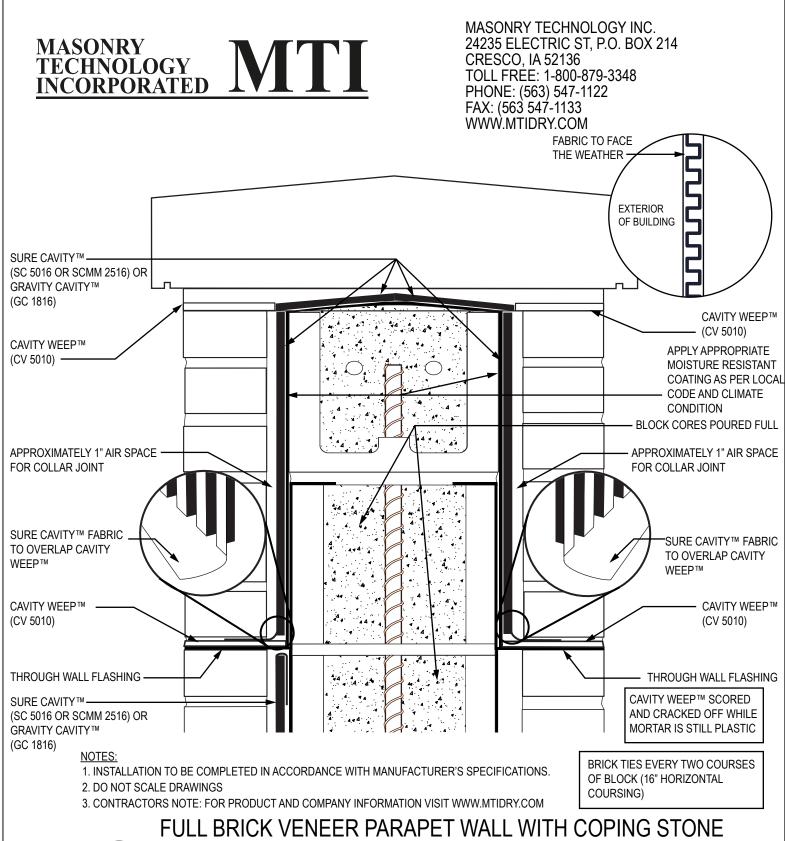

SET IN MORTAR - TOP SIDE VIEW

SURE CAVITY™ (SC 5016) OR 10MM SURE CAVITY™ (SCMM 2516) OR GRAVITY CAVITY™ (GC 1816) AND CAVITY WEEP™ (CV 5010)

MTI CAD drawings are created from sources deemed to be reliable. However, MTI does not quarantee the accuracy or completeness of any information, nor shall be held responsible for any errors, omissions, or damages arising out of the use of this information. These drawings are created with the understanding that MTI is providing information but is not attempting to render engineering or other professional service. If such services are required, the assistance of an appropriate profession should be sought. Use MTI materials in strict conformance with local building codes and regulations. Consult local code/code officials prior to installation. It is the buyer's responsibility to ensure that MTI materials are used in strict conformance with local building codes and regulations.