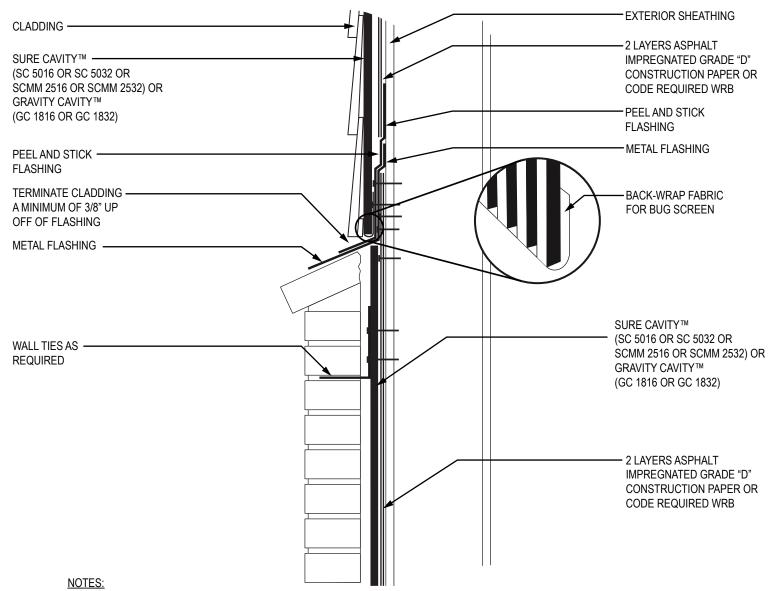

## BRICK VENEER TO CLADDING INSTALLATION

SURE CAVITY™ (SC 5016 OR SC 5032) OR 10MM SURE CAVITY™ (SCMM 2516 OR SCMM 2532) OR GRAVITY CAVITY™ (GC 1816 OR GC 1832)

MTI CAD drawings are created from sources deemed to be reliable. However, MTI does not guarantee the accuracy or completeness of any information, nor shall be held responsible for any errors, omissions, or damages arising out of the use of this information. These drawings are created with the understanding that MTI is providing information but is not attempting to render engineering or other professional service. If such services are required, the assistance of an appropriate profession should be sought. Use MTI materials in strict conformance with local building codes and regulations. Consult local code/code officials prior to installation. It is the buyer's responsibility to ensure that MTI materials are used in strict conformance with local building codes and regulations.