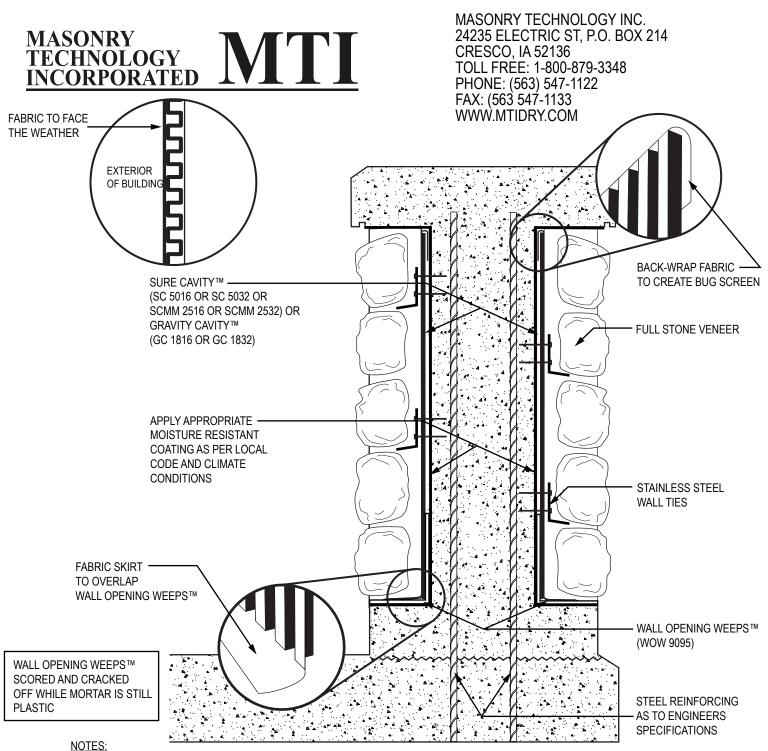

## BRIDGE STONE POCKET FULL STONE VENEER SIDE VIEW DETAIL

SURE CAVITY™ (SC 5016 OR SC 5032) OR 10MM SURE CAVITY™ (SCMM 2516 OR SCMM 2532) OR GRAVITY CAVITY™ (GC 1816 OR GC 1832) AND WALL OPENING WEEPS™ (WOW 9095)