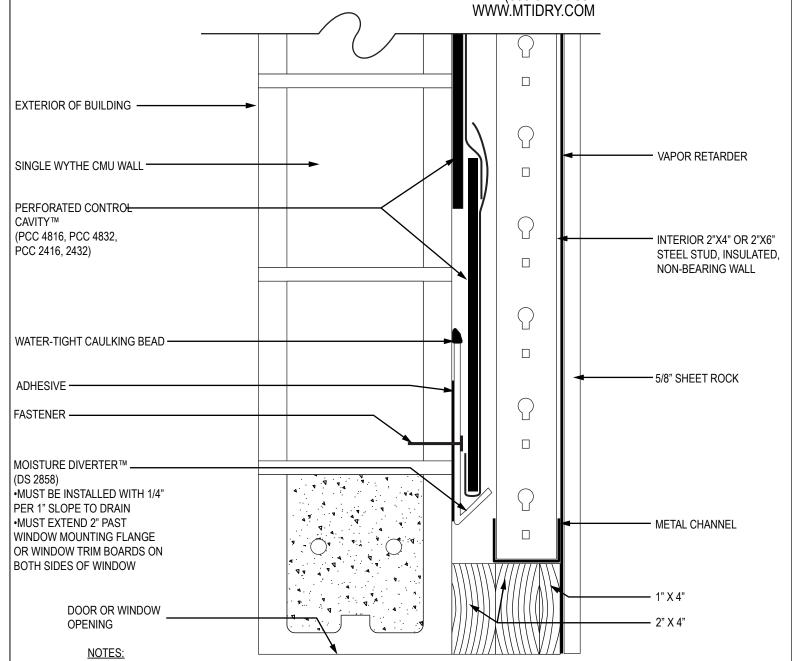

## MASONRY HEADER DETAIL FOR SINGLE WYTHE INTERIOR DRAINAGE

PERFORATED CONTROL CAVITY™ (PCC 4816, PCC 4832), 10MM PERFORATED CONTROL CAVITY™ (PCC 2416, PCC 2432), AND MOISTURE DIVERTER™ (DS 2858)

MTI CAD drawings are created from sources deemed to be reliable. However, MTI does not guarantee the accuracy or completeness of any information, nor shall be held responsible for any errors, omissions, or damages arising out of the use of this information. These drawings are created with the understanding that MTI is providing information but is not attempting to render engineering or other professional service. If such services are required, the assistance of an appropriate profession should be sought. Use MTI materials in strict conformance with local building codes and regulations. Consult local code/code officials prior to installation. It is the buyer's responsibility to ensure that MTI materials are used in strict conformance with local building codes and regulations.