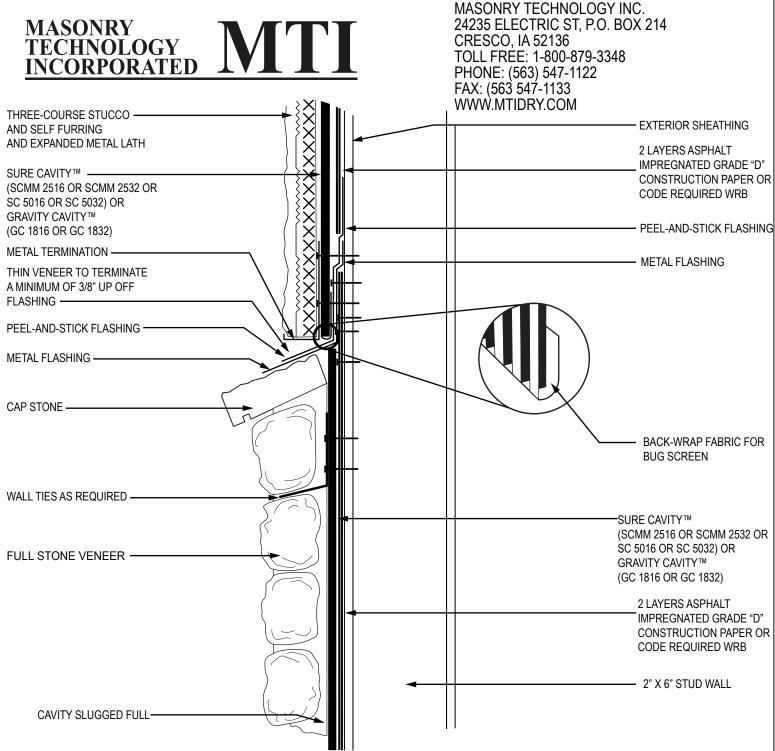

## NOTES:

- 1. INSTALLATION TO BE COMPLETED IN ACCORDANCE WITH MANUFACTURER'S SPECIFICATIONS.
- 2. DO NOT SCALE DRAWINGS
- 3. CONTRACTORS NOTE: FOR PRODUCT AND COMPANY INFORMATION VISIT WWW.MTIDRY.COM

## FULL STONE VENEER TO STUCCO DETAIL - SIDE VIEW

SURE CAVITY™ (SC 5016 OR SC 5032) OR10MM SURE CAVITY™ (SCMM 2516 OR SCMM 2532) OR GRAVITY CAVITY™ (GC 1816 OR GC 1832)

MTI CAD drawings are created from sources deemed to be reliable. However, MTI does not guarantee the accuracy or completeness of any information, nor shall be held responsible for any errors, omissions, or damages arising out of the use of this information. These drawings are created with the understanding that MTI is providing information but is not attempting to render engineering or other professional service. If such services are required, the assistance of an appropriate profession should be sought. Use MTI materials in strict conformance with local building codes and regulations. Consult local code/code officials prior to installation. It is the buyer's responsibility to ensure that MTI materials are used in strict conformance with local building codes and regulations.

COPYRIGHT © MASONRY TECHNOLOGY INCORPORATED, 2/17/11, ALL RIGHTS RESERVED

30SR06WD001