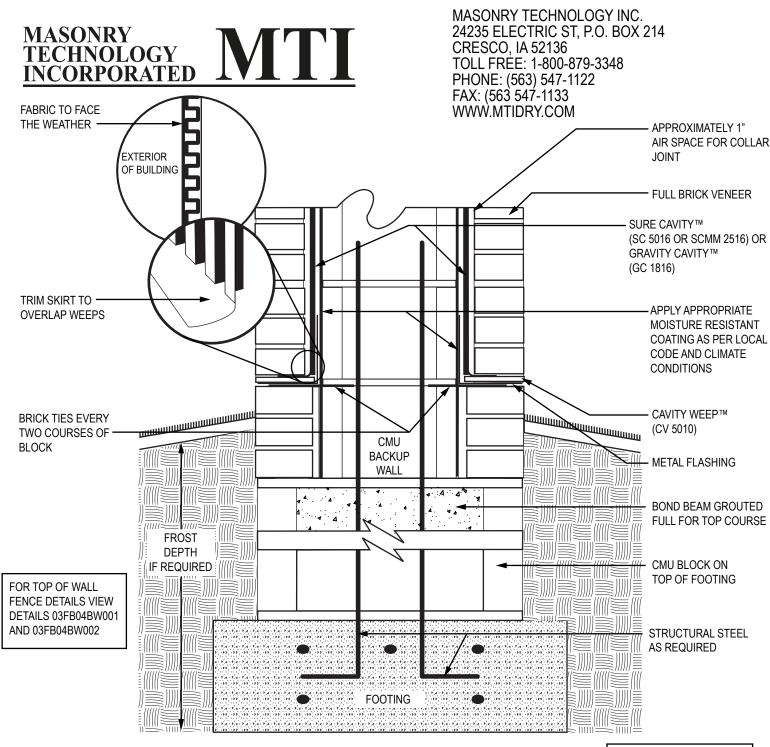

## NOTES:

- 1. INSTALLATION TO BE COMPLETED IN ACCORDANCE WITH MANUFACTURER'S SPECIFICATIONS.
- 2. DO NOT SCALE DRAWINGS
- 3. CONTRACTORS NOTE: FOR PRODUCT AND COMPANY INFORMATION VISIT WWW.MTIDRY.COM

CAVITY WEEP™ SCORED AND CRACKED OFF WHILE MORTAR IS STILL PLASTIC

## FULL BRICK VENEER WALL FENCE BOTTOM SIDE VIEW

SURE CAVITY $^{\text{\tiny M}}$  (SC 5016) OR 10MM SURE CAVITY $^{\text{\tiny M}}$  (SCMM 2516) OR GRAVITY CAVITY $^{\text{\tiny M}}$  (GC 1816) AND CAVITY WEEP $^{\text{\tiny M}}$  (CV 5010)