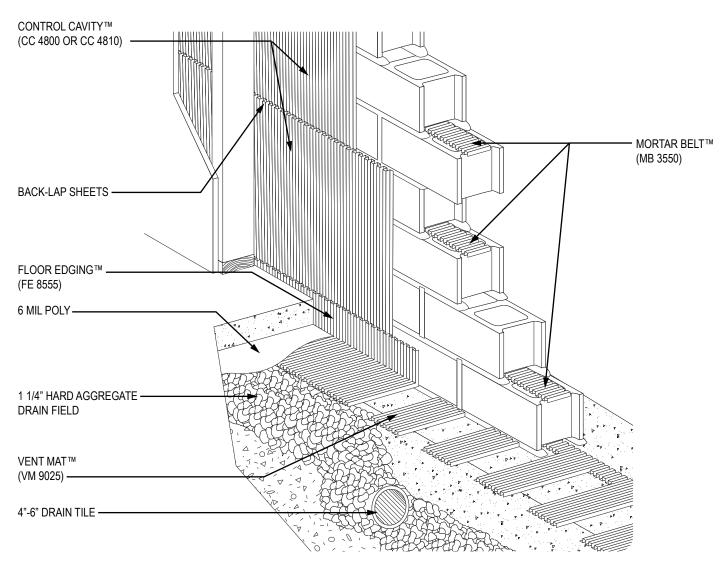

## INTERIOR BELOW-GRADE CMU WALL MOISTURE CONTROL SYSTEM

VENT MAT™ (VM 9025) AND FLOOR EDGING™ (FE 8555) AND MORTAR BELT™ (MB 3550) AND CONTROL CAVITY™ (CC 4800) OR 10MM CONTROL CAVITY™ (CC 4810)

MTI CAD drawings are created from sources deemed to be reliable. However, MTI does not guarantee the accuracy or completeness of any information, nor shall be held responsible for any errors, omissions, or damages arising out of the use of this information. These drawings are created with the understanding that MTI is providing information but is not attempting to render engineering or other professional service. If such services are required, the assistance of an appropriate profession should be sought. Use MTI materials in strict conformance with local building codes and regulations. Consult local code/code officials prior to installation. It is the buyer's responsibility to ensure that MTI materials are used in strict conformance with local building codes and regulations.