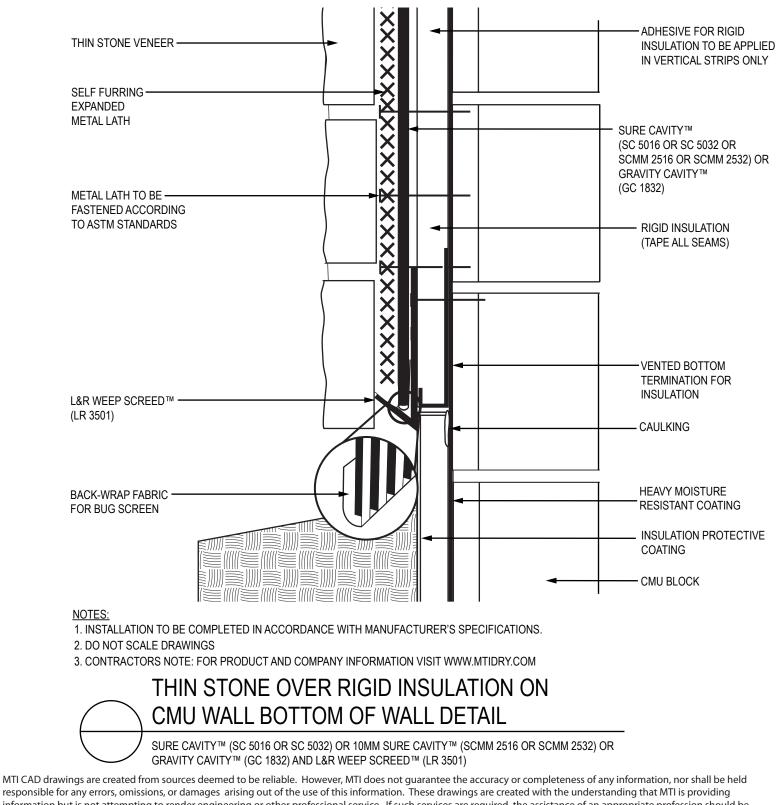

## MASONRY TECHNOLOGY INCORPORATED **MTT**

MASONRY TECHNOLOGY INC. 24235 ELECTRIC ST, P.O. BOX 214 CRESCO, IA 52136 TOLL FREE: 1-800-879-3348 PHONE: (563) 547-1122 FAX: (563 547-1133 WWW.MTIDRY.COM



information but is not attempting to render engineering or other professional service. If such services are required, the assistance of an appropriate profession should be sought. Use MTI materials in strict conformance with local building codes and regulations. Consult local code/code officials prior to installation. It is the buyer's responsibility to ensure that MTI materials are used in strict conformance with local building codes and regulations.

COPYRIGHT © MASONRY TECHNOLOGY INCORPORATED, 2/17/11, ALL RIGHTS RESERVED

## 01TR02BW002