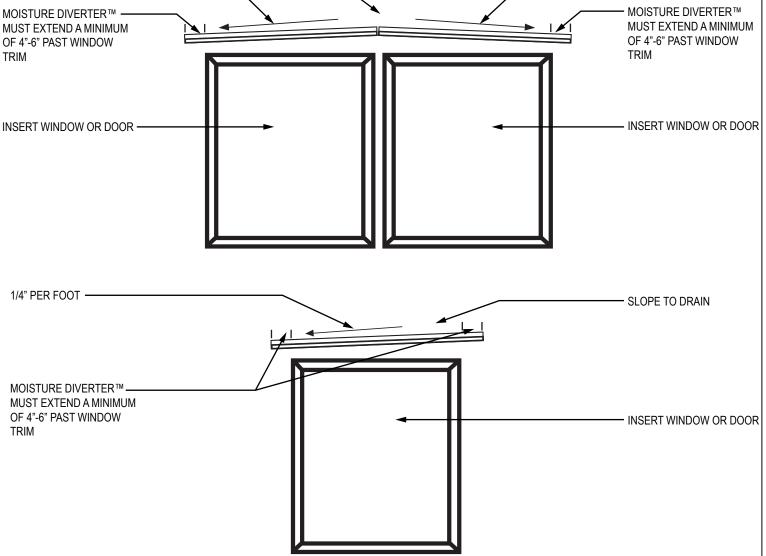

## MASONRY TECHNOLOGY INC. MOISTURE DIVERTER™

MOISTURE DIVERTER™ (DS 2858)

MTI CAD drawings are created from sources deemed to be reliable. However, MTI does not guarantee the accuracy or completeness of any information, nor shall be held responsible for any errors, omissions, or damages arising out of the use of this information. These drawings are created with the understanding that MTI is providing information but is not attempting to render engineering or other professional service. If such services are required, the assistance of an appropriate profession should be sought. Use MTI materials in strict conformance with local building codes and regulations. Consult local code/code officials prior to installation. It is the buyer's responsibility to ensure that MTI materials are used in strict conformance with local building codes and regulations.