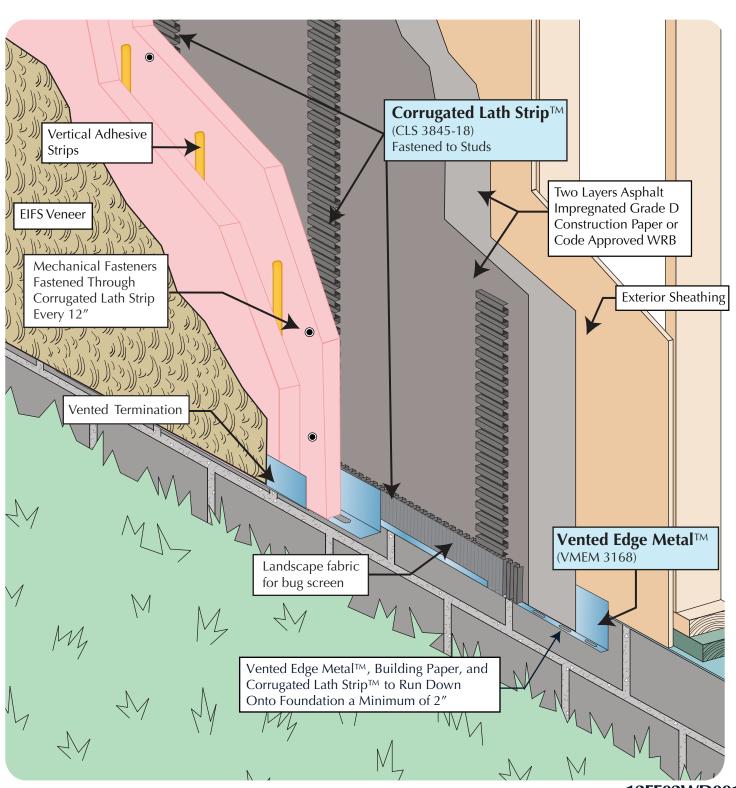

## EIFS Mechanically Fastened with Corrugated Lath Strip™

**Corrugated Lath Strip**<sup>TM</sup> (CLS 3845-18) and **Vented Edge Metal**<sup>TM</sup> (VMEM 3168)

Copyright © 2017 Masonry Technology Incorporated, All Rights Reserved.