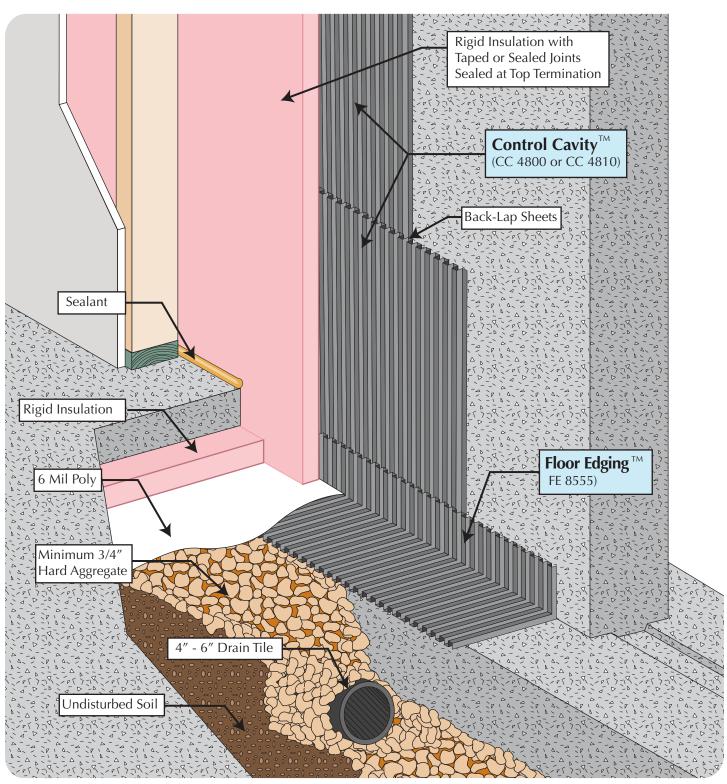

## Interior Below-Grade Poured Wall Insulated, with Moisture & Soil Gas Control

Floor Edging<sup>™</sup> (FE 8555) and Control Cavity<sup>™</sup> (CC 4800) or 10MM Control Cavity<sup>™</sup> (CC 4810)

Copyright  $\ensuremath{\mathbb{C}}$  2017 Masonry Technology Incorporated, All Rights Reserved.