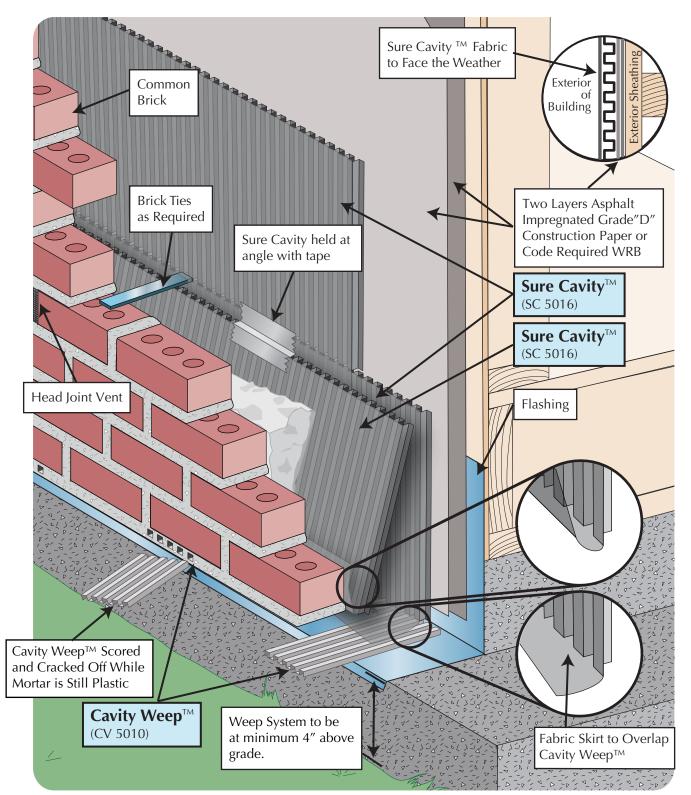

## Brick Veneer Cavity Mortar Control with Rainscreen Drainage Plane

Sure Cavity<sup>™</sup> (SC 5016) and Cavity Weep<sup>™</sup> (CV 5010)

Copyright © Masonry Technology Incorporated, 2016, All Rights Reserved.