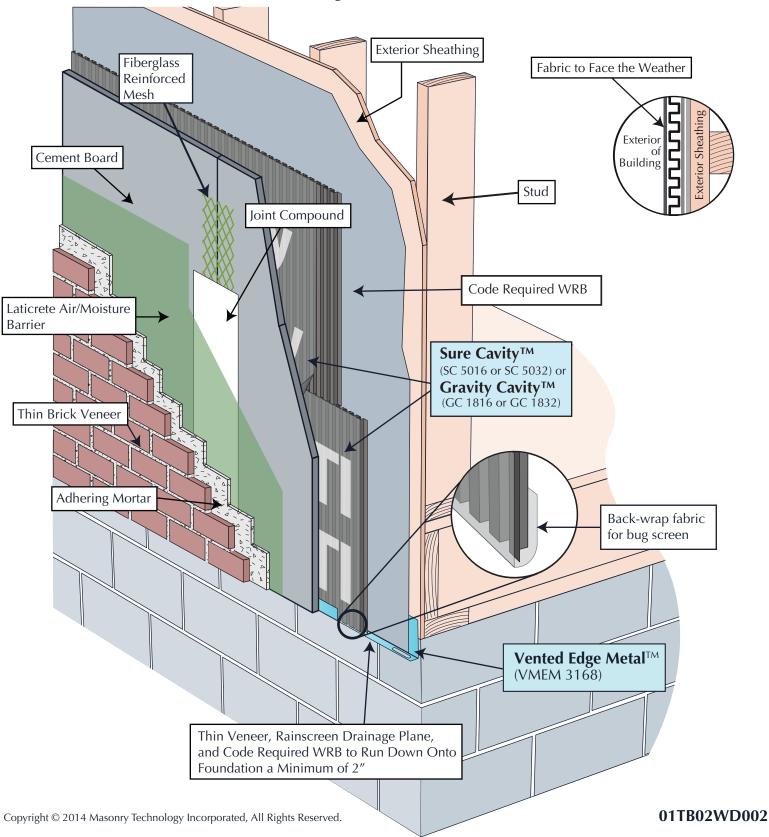

## Thin Brick Veneer Installation on Cement Board with Vented Edge Metal™

Sure Cavity<sup>™</sup> (SC 5016 or SC 5032) or Gravity Cavity<sup>™</sup> (GC 1816 or GC 1832) and Vented Edge Metal<sup>™</sup> (VMEM 3168)